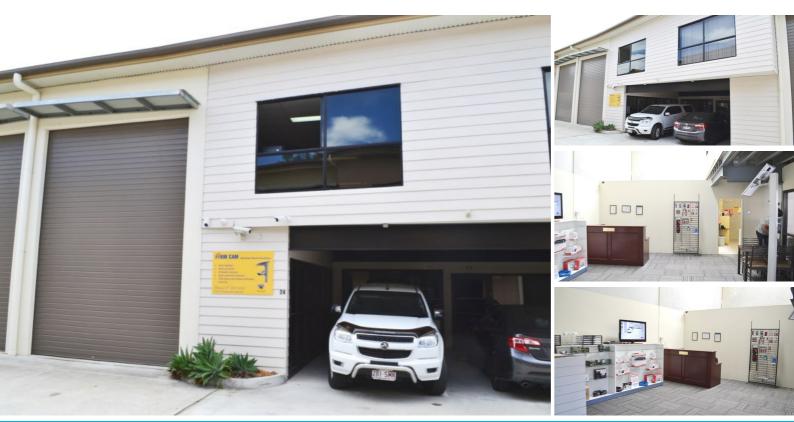

## UNIT 24/8-14 SAINT JUDE COURT BROWNS PLAINS

## MODERN WAREHOUSE/OFFICE PERFECT FOR SMALL BUSINESSES

- 146m2 Total floor space

- Carpeted showroom/warehouse downstairs, carpet can be removed back to concrete floor for warehouse use

- 3 phase power, toilet and kitchen
- Electric roller door and security cameras in place
- Container set down area onsite
- Allocated parking plus an abundance of customer parking
- Perfectly located just minutes to multiple highways and arterial roads
- Motivated landlord, incentives on offer!

## 0 BED | 0 BATH | 0 CAR

PRICE: \$18,996 + Outgoings + GST pa

OPEN FOR INSPECTION: N/A

Shaun Robinson 0403416419 shaun@atrealty.com.au www.atrealty.com.au