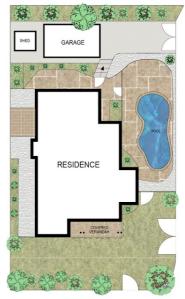

# **FOR SALE**

2 DEAKIN DRIVE, TERRANORA, NSW, 2486

4 🕮 | 2 📛 | 2 📾

SITE PLAN

INT: 154 m<sup>2</sup> EXT: 10 m<sup>2</sup>

cale in metres. Indicative only. Dimensions are approximate. All information contained herein is gathered from sources we believe to be reliable. However, we cannot guarantee its accuracy and interested persons should rely on their own enquiries

2 Deakin Drive, Terranora