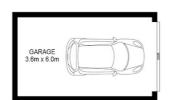

# **FOR SALE**

2 DEAKIN DRIVE, TERRANORA, NSW, 2486

4 🕮 | 2 📛 | 2 📾

SITE PLAN

INT: 154 m<sup>2</sup> EXT: 10 m<sup>2</sup>

cale in metres. Indicative only. Dimensions are approximate. All information contained herein is gathered from sources we believe to be reliable. However, we cannot guarantee its accuracy and interested persons should rely on their own enquiries

2 Deakin Drive, Terranora