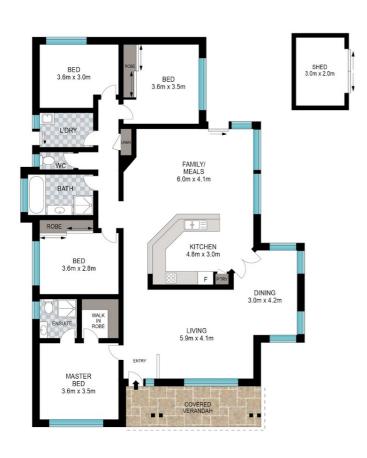

# **FOR SALE**

2 DEAKIN DRIVE, TERRANORA, NSW, 2486

4 🕮 | 2 📛 | 2 📾

SITE PLAN

INT: 154 m<sup>2</sup> EXT: 10 m<sup>2</sup>

cale in metres. Indicative only. Dimensions are approximate. All information contained herein is gathered from sources we believe to be reliable. However, we cannot guarantee its accuracy and interested persons should rely on their own enquiries

2 Deakin Drive, Terranora