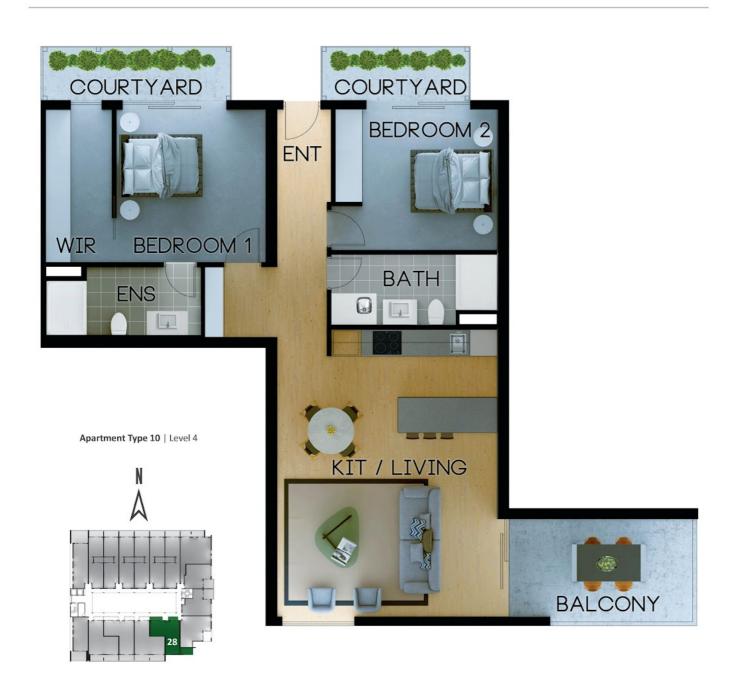

The apartment comprises

2 bedrooms, main with spacious walk in robe and ensuite

Bedroom 2 has built in robes

Open plan kitchen with moveable island bench allowing for multiple entertaining options and flexible design ideas.

Quality appliances and dishwasher

Sparkling main bathroom with an adjacent European laundry

Undercover balcony with gas outlet for BBQ and views towards the hills.

Also boasting ducted reverse cycle air con, plenty of storage at the front of the apartment, bike cage and NBN ready.

# **VERDE**

KENT TOWN

114m<sup>2</sup> Total area Kitchen/Living 46m<sup>2</sup> Bed 1 14m<sup>2</sup> Bed 2 14m<sup>2</sup>

Bathroom Ensuite Balcony Courtyard

6m<sup>2</sup> 6m<sup>2</sup> 10m<sup>2</sup> 12m<sup>2</sup>

6m<sup>2</sup>

Disclaimer: Please note this floor plan is for marketing purposes and is to be used as a guide only. All dimensions are estimates only and may not be exact measurements.

Artist Impression Only. Finished product may vary.