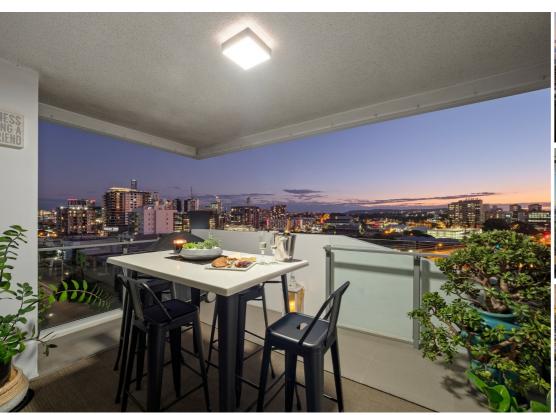

# OWNER OCCUPIED MAKES ALL THE DIFFERENCE.

This executive corner apartment positioned on the 8th floor on the southern end with a westerly aspect provides sweeping views across the Brisbane CBD has everything you could possibly want from an apartment. From the moment you walk through the door, you will fall in love with this bright and spacious apartment, with two bedrooms, two bathrooms and a balcony your friends will envy.

Framed by massive windows and floor-to-ceiling sliding doors natural light is abundant throughout the day and by night the lights of the city will romance the home. The kitchen, dining, lounge, and balcony are all connected through the open plan, creating a space to call home and entertain guests.

#### **FEATURING:**

- o Two bedrooms with Built-in Wardrobes
- o Replaced acoustic approved flooring
- o New dishwasher
- o Two Bathrooms
- o Galley style kitchen with stone benchtops
- o Modern European appliances inc dishwasher
- o Air-Conditioning
- o Large entertaining balcony
- o Positioned on the 8th floor