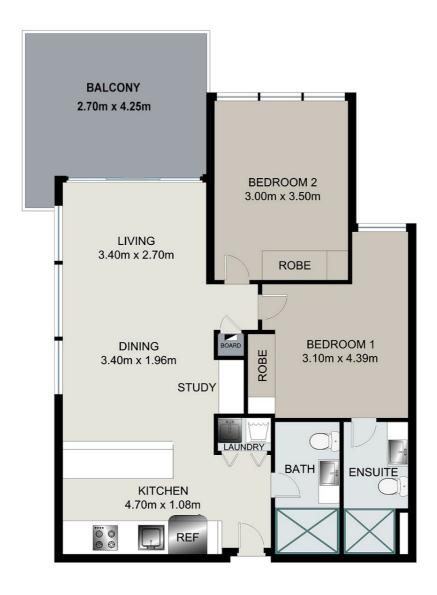

### 2 BED | 2 BATH | 1 CAR

PRICE:

Offers from \$459,000

**OPEN FOR INSPECTION:** 

N/A

Andrew Botwright 0402784250 andrewbotwright@atrealty.com.au www.atrealty.com.au

Disclaimer: Please note this floor plan is for marketing purposes and is to be used as a guide only. All dimensions are estimates only and may not be exact measurements.