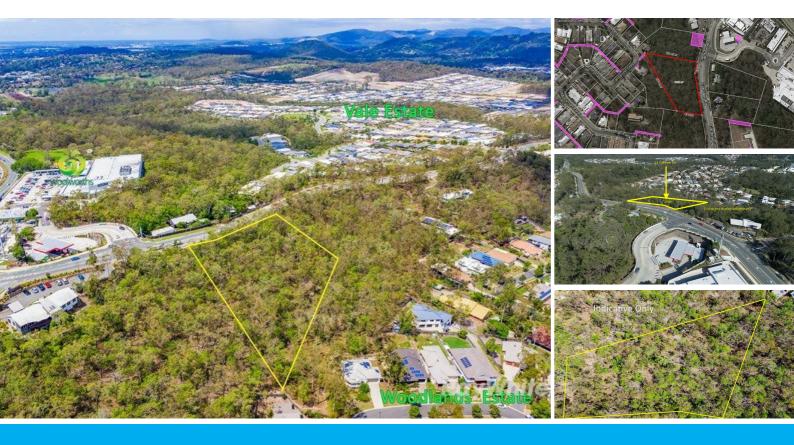

## OWNER SAYS SELL! – 7350 SQM IN WATERFORD.

One of the most amazing blocks remaining in Waterford is on the market.

Peter Pretorius with @Realty is proud to present 24 Gardiner Road, Waterford, Q, 4133.

Your vacant, sizeable two acre block comprises of more than 100 meters street frontage onto Gardiner Rd.

Your block is very well located within approximately 1.8km from the Brisbane City Beenleigh rail line with several stations on the line. The Beenleigh 567 Bus Station is 0.2km away whilst the Beenleigh Hyperdome only 1.1 km away.

Your block could possibly be suited to an owner builder project or a developer – with 6 schools in a 6 kilometre radius from your block, the location, aspect and layout of your block lends itself to a multitude of possibilities.