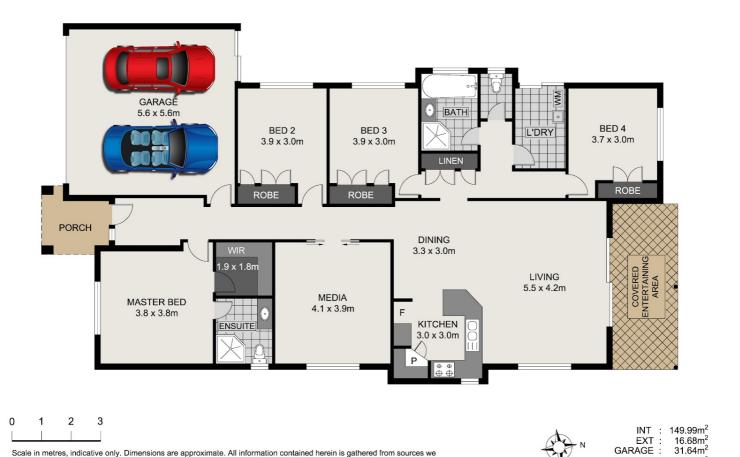

### 61 Casuarina Drive South, Bray Park

Scale in metres, indicative only. Dimensions are approximate. All information contained herein is gathered from sources we believe to be reliable. However, we cannot guarantee its accuracy and interested persons should rely on their own enquiries.

Disclaimer: Please note this floor plan is for marketing purposes and is to be used as a guide only. All dimensions are estimates only and may not be exact measurements.

TOTAL

198.31m<sup>2</sup>