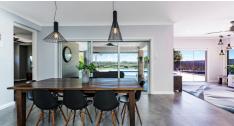

#### Features Include:

- Front porch overlooking the manicured front yard
- Boasting four generously proportioned bedrooms with built in robes
- The master suite includes a double walk in robes, ceiling fan & an ensuite with dual basins, semi frameless shower with a waterfall shower head & caesar stone vanity tops
- Family room with decorative lighting overlooking the pool
- Dining room includes decorative lighting
- Media room includes ceiling fan
- Kids play room / teenagers retreat includes ceiling fan
- Exquisité kitchen includes decorative lighting, ample cupboard & Caesar Stone bench space
- Stainless steel appliances
- Gas Cooking
- Dishwasher
- Water filtration
- Butlers pantry with an extra storage
- Caesar stone island breakfast bar overlooking the family & dining room
- Main bathroom includes a bathtub, dual basins with Caesar Stone vanity tops & a separate toilet
- The laundry includes ample storage with the bonus of a third toilet
- Walk in linen cupboard
- Zoned Ducted air conditioning