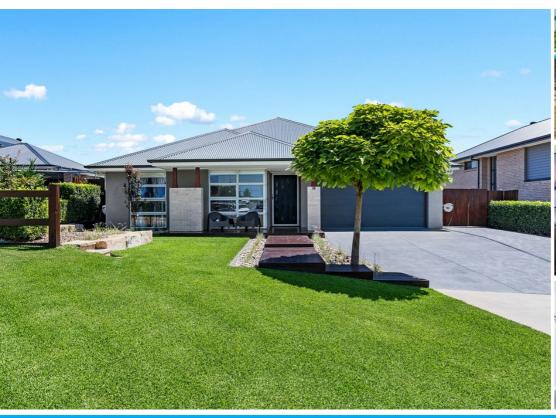

# LUXURIOUS HOME CATERING TO THE AVID ENTERTAINER

Welcome to 28 Balmoral Rise, Wilton. This tastefully designed masterpiece is truly a sight to behold, it's floor plan is impressive, showcasing a modern and elegant style accompanied with vibrant interiors which flow through the home with ease and can be adorned at every turn. The level of comfort and practicality has been maximised to ensure your quality of living is achieved effortlessly.

#### Features Include:

- Front porch overlooking the manicured front yard
- Boasting four generously proportioned bedrooms with built in robes
- The master suite includes a double walk in robes, ceiling fan & an ensuite with dual basins, semi frameless shower with a waterfall shower head & caesar stone vanity tops
- Family room with decorative lighting overlooking the pool
- Dining room includes decorative lighting
- Media room includes ceiling fan
- Kids play room / teenagers retreat includes ceiling fan
- Exquisité kitchen includes decorative lighting, ample cupboard & Caesar Stone bench space
- Stainless steel appliances
- Gas Cooking
- Dishwasher
- Water filtration
- Butlers pantry with an extra storage
- Caesar stone island breakfast bar overlooking the family & dining room
- Main bathroom includes a bathtub, dual basins with Caesar Stone vanity tops & a separate toilet
- The laundry includes ample storage with the bonus of a third toilet
- Walk in linen cupboard
- Zoned Ducted air conditioning