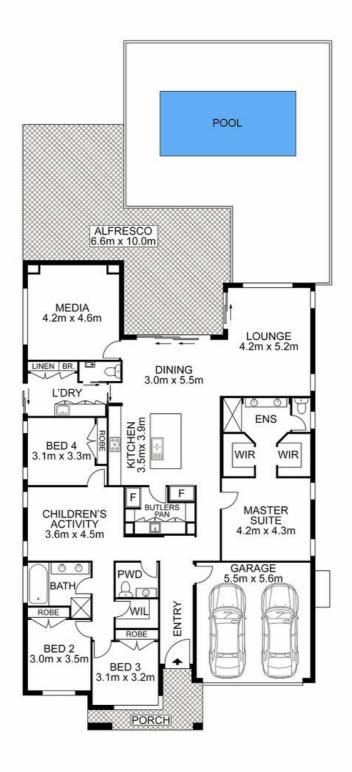

# LUXURIOUS HOME CATERING TO THE AVID ENTERTAINER

Welcome to 28 Balmoral Rise, Wilton. This tastefully designed masterpiece is truly a sight to behold, it's floor plan is impressive, showcasing a modern and elegant style accompanied with vibrant interiors which flow through the home with ease and can be adorned at every turn. The level of comfort and practicality has been maximised to ensure your quality of living is achieved effortlessly.

The home caters to the avid entertainer, with expansive alfresco entertaining your guests will be spoilt for choice, cleverly designed for all seasons, family and friends can sit around the warmth of the outdoor firepit on those chilly winter nights or enjoy a BBQ on a hot summer's day relaxing in the shade of the alfresco or splashing around in the stunning swimming pool. The adjacent lush green reserve compliments the home's prime setting perfectly.

#### Features Include:

- Front porch overlooking the manicured front yard
- Boasting four generously proportioned bedrooms with built in robes
- The master suite includes a double walk in robes, ceiling fan & an ensuite with dual basins, semi frameless shower with a waterfall shower head & caesar stone vanity tops
- Family room with decorative lighting overlooking the pool
- Dining room includes decorative lighting
- Media room includes ceiling fan
- Kids play room / teenagers retreat includes ceiling fan
- Exquisité kitchen includes decorative lighting, ample cupboard & Caesar Stone bench space
- Stainless steel appliances
- Gas Cooking
- Dishwasher
- Water filtration
- Butlers pantry with an extra storage
- Caesar stone island breakfast bar overlooking the family & dining room
- Main bathroom includes a bathtub, dual basins with Caesar Stone vanity tops & a separate toilet
- The laundry includes ample storage with the bonus of a third toilet
- Walk in linen cupboard
- Zoned Ducted air conditioning

### 4 BED | 2 BATH | 2 CAR

PRICE:
Just Listed

OPEN FOR INSPECTION: N/A

Adam Bryant 0455672323 adam@atrealty.com.au www.atrealty.com.au

Disclaimer: Please note this floor plan is for marketing purposes and is to be used as a guide only. All dimensions are estimates only and may not be exact measurements.