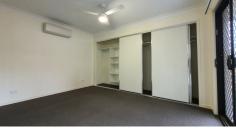

#### Property features:

- \* Master bedroom with ensuite on lower floor
- 3 Bedroom and main bathroom top floor
- \* Powder room down stairs
- \* Extra storage room under the stair cavity
- \* Air conditioning in lounge and master bedroom
- \* Built-in wardrobes in all bedrooms
- \* Laundry
- \* Secure parking with remote control garage roller door
- \* Walk-in entry to living areas from garage
- \* Additional hard stand parking for two other cars
- \* Rear patio
- \* Dishwasher
- \* Security screens