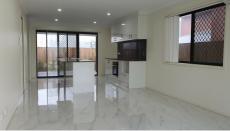

#### Property features:

- \* Master bedroom with ensuite on lower floor
- 3 Bedroom and main bathroom top floor
- \* Powder room down stairs
- \* Extra storage room under the stair cavity
- \* Air conditioning in lounge and master bedroom
- \* Built-in wardrobes in all bedrooms
- \* Laundry
- \* Secure parking with remote control garage roller door
- \* Walk-in entry to living areas from garage
- \* Additional hard stand parking for two other cars
- \* Rear patio
- \* Dishwasher
- \* Security screens