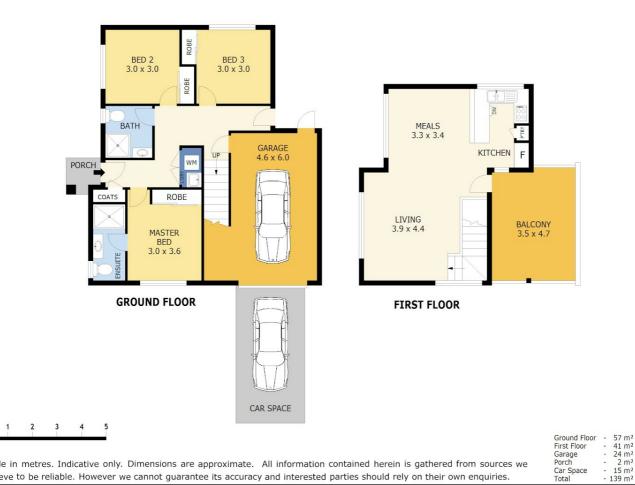

## 3 BED | 2 BATH | 1 CAR

PRICE: \$570,000

OPEN FOR INSPECTION: N/A

Bill Katsoulis 0419514276 billkatsoulis@atrealty.com.au www.atrealty.com.au

Scale in metres. Indicative only. Dimensions are approximate. All information contained herein is gathered from sources we believe to be reliable. However we cannot guarantee its accuracy and interested parties should rely on their own enquiries.

45 Glen Dhu Road, Kilsyth

Disclaimer: Please note this floor plan is for marketing purposes and is to be used as a guide only. All dimensions are estimates only and may not be exact measurements.

Total