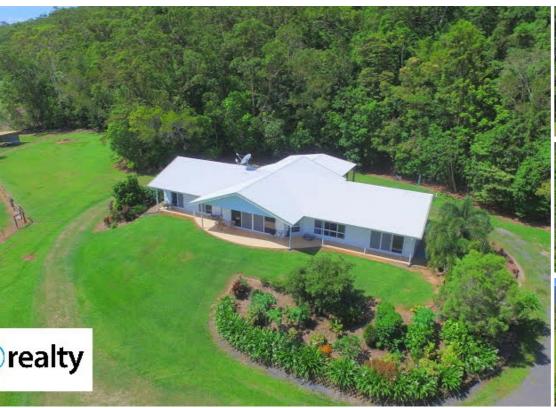

#### **GORDONVALE**

A magnificent elevated acreage property with superb 300-degree mountain and valley views to Bellenden Ker, Gordonvale, Edmonton and Cairns. Situated on 10.65 Ha (26.31 acres). Located on the outskirts of Gordonvale in Far North Queensland only 25 mins drive to Cairns. Gray's Peak National Park offers a stunning back drop with Sandy Creek running at the back of the property, almost all year round.

The beautiful home is situated on the top of the elevated block, capturing views out to the surrounding towns mountains, cane fields and horse paddocks. Offering a family looking for the best of both worlds, the conveniences of living just minutes from the amenities of Gordonvale and Cairns with the rural lifestyle so many are searching for.

From the front of the home you are welcomed with a front veranda, where you can enjoy a cup of tea in the morning as the sun rises behind you or watch the sun set in the evening casting brilliant colours across the skies.