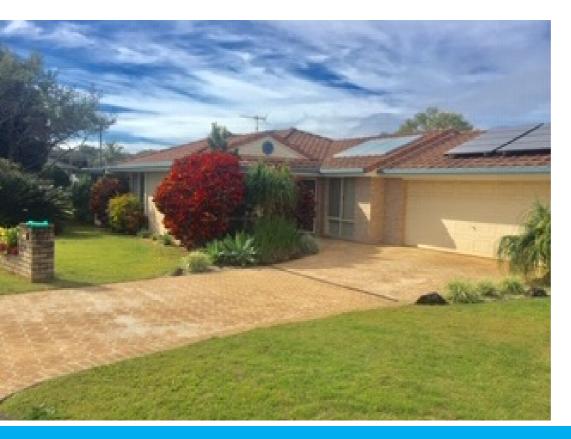

# CORNER LOCATION , EAST BALLINA

Single level, spacious home located on a large 904 sqm corner block . This property has lots of features including ;

2 guest bedrooms all with built in closets plus a spacious main bedroom with ensuite and walk in closet. There is a family bathroom with bath and shower and a separate toilet plus laundry. The open plan living areas have a formal lounge or media room adjacent to the kitchen. This flows to a large casual dining, living space with large windows facing north east ,so light and bright . The kitchen is galley style with good sized pantry and new appliances.

This looks out to a large covered entertaining area with a small kidney shaped pool which is solar heated and great for exercise or rehab.

Light and bright it makes for a warm winters sunroom space for kids and pets or good for entertaining all year round

There is an extra side driveway to a car sized shed in the back garden and there is already a double car garage attached to the home on the other side of the block. There are solar panels and solar hot water .

Well established gardens offer privacy and low maintenance and not a lot to mow! The property is by inspection only and please contact me for further details. Photos not yet available.