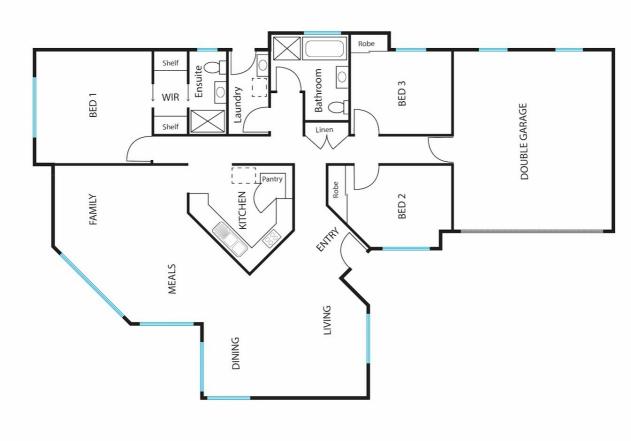

# CORNER LOCATION , EAST BALLINA

Single level, spacious home located on a large 904 sqm corner block . This property has lots of features including ;

2 guest bedrooms all with built in closets plus a spacious main bedroom with ensuite and walk in closet. There is a family bathroom with bath and shower and a separate toilet plus laundry. The open plan living areas have a formal lounge or media room adjacent to the kitchen. This flows to a large casual dining, living space with large windows facing north east ,so light and bright . The kitchen is galley style with good sized pantry and new appliances.

## 3 BED | 2 BATH | 3 CAR

PRICE: \$760,000

OPEN FOR INSPECTION: N/A

Vicki Cooper 0418231955 vickicooper@atrealty.com.au www.vickicooper.com

# 6 Wyuna Crescent, East Ballina

Vicki Cooper 0418 231 955

vickicooper@atrealty.com.au

Please note: All dimensions give are approximate and for illustrative purposes only. Whilst every effort has been made to ensure their accuracy, they do not constitute any representation on the part of the vendor or agent. wwwodgdesgnscomau-LOGOS-FLOORPLANSTIEPIAN REDRAWS - IMAGE ENHANCEMENTS

Disclaimer: Please note this floor plan is for marketing purposes and is to be used as a guide only. All dimensions are estimates only and may not be exact measurements.

Vicki Cooper 0418231955 vickicooper@atrealty.com.au www.vickicooper.com