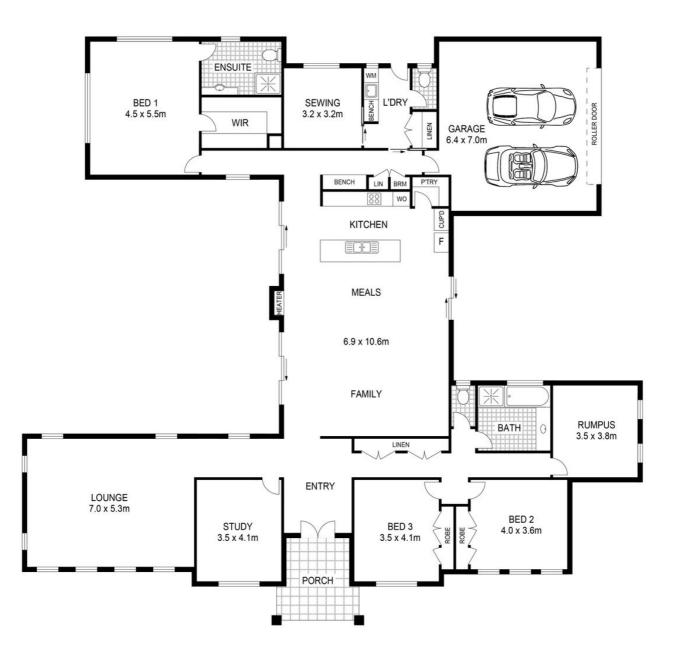

- double door entry
- 5 good size bedrooms
- 2 bathrooms including en suite
- approx. 45km to CBD
- chefs kitchen inclusive of double oven, pizza oven, 900 cooktop and more
- enormous step-down lounge room
- high ceilings
- abundance of storage
- wood heater
- ducted heating/refrigerated cooling
- double lock up garage
- huge powered shed approx. 18m by 9m
- water tank
- boundary fencing
- and the list goes on

### 5 BED | 2 BATH | 2 CAR

PRICE: \$1,400,000 - \$1,500,000

OPEN FOR INSPECTION: N/A

John Slavkoski 0416981143 john.slavkoski@atrealty.com.au www.atrealty.com.au

Disclaimer: Please note this floor plan is for marketing purposes and is to be used as a guide only. All dimensions are estimates only and may not be exact measurements.