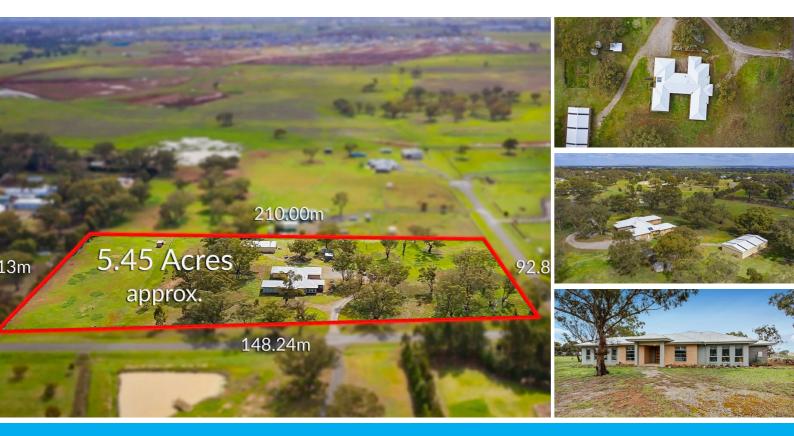

### 5.45 ACRES (APPROX.) OF SHEER SERENITY

Quietly positioned in the exclusive Strathtulloh Estate, this home boasts ample modern living at its best, quality fixtures and fittings throughout with the benefit of a large allotment for those seeking room to grow as you indulge in the tranquil surroundings.

The Estate offers proximity to surrounding suburb amenities, shops, restaurants and business centres, easy access to highway links to CBD and beyond, yet offering a peaceful and private existence.

Property features include:

- double door entry
- 5 good size bedrooms
- 2 bathrooms including en suite
- approx. 45km to CBD
- chefs kitchen inclusive of double oven, pizza oven, 900 cooktop and more
- enormous step-down lounge room
- high ceilings
- abundance of storage
- wood heater
- ducted heating/refrigerated cooling
- double lock up garage
- huge powered shed approx. 18m by 9m
- water tank
- boundary fencing
- and the list goes on