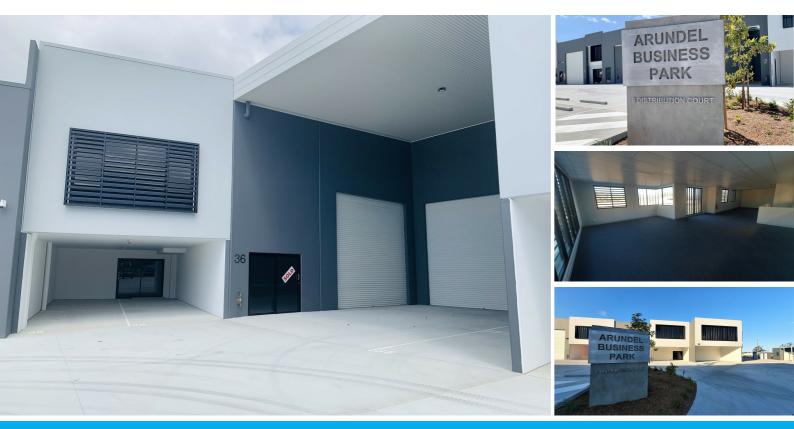

## 36/8 DISTRIBUTION COURT ARUNDEL

## FOR SALE

## FRONT OF COMPLEX - UNIT 36 - 489 SQM PRIME POSITION - FULLY FITTED OUT OFFICE

Don't miss the opportunity to put your business right in the middle of the Gold Coast's most prime Industrial Precinct in Arundel. The new LOGOS Industrial Park offers investors, owner occupiers and tenants the opportunity to be located close to major connecting road ways including the M1, Brisbane Road & Nerang Broadbeach Road.

For Sale & For Lease

Unit 26 Features:-

- 439 SQM total floor area
- 324 SQM ground floor
- 115 SQM office mezzanine
- Prime Position at front of complex excellent signage rights.
- Internal amenities including kitchenette
- 3 phase power to sub-board
- Glass entry doors
- Full LED Lighting throughout
- Fully painted internally
- Phone wiring
- External security lighting
- Automatic roller shutters
- 7 exclusive use carparks including 3 out the front of the unit.

The Estate Features: -

- Industry zoning
- Concrete tilt panel construction
- Metal roof with anticon insulation
- Communal security lighting
- Video security system recording 24 hours Fully fenced with automatic gates Semi-trailer access and parking
- Disability access
- Quality landscaping