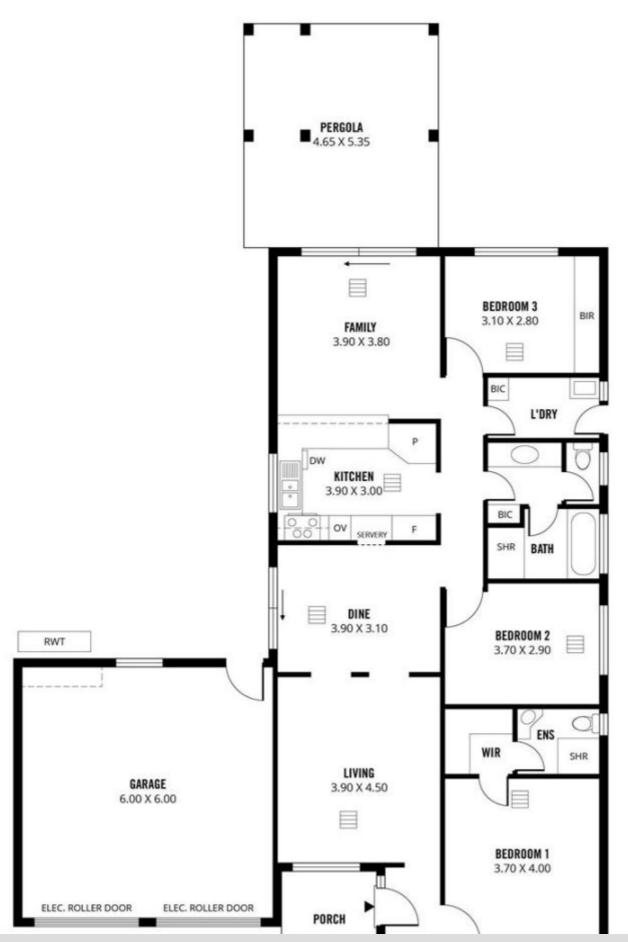

## WELL PRESENTED FAMILY HOME IN EXCELLENT LOCATION

Comprising 3 bedrooms

Main bedroom with ensuite and walk in robe

Bedroom 3 with built ins

Formal lounge room

Dining room

Well equipped kitchen overlooking family room

Main bathroom

Good size laundry

Ducted reverse cycle air con

Low maintenance garden with paved undercover entertaining area

Double Garage

Situated only a short distance from Unley High School and Mitcham Primary as well as many private schools and convenient to local shopping and public transport.

## 3 BED | 2 BATH | 2 CAR

PRICE:

\$550 per week

**OPEN FOR INSPECTION:** 

N/A

Andrew Giles 0414696936 gilesproperty@atrealty.com.au www.atrealty.com.au

RLA: 269823

Disclaimer: Please note this floor plan is for marketing purposes and is to be used as a guide only. All dimensions are estimates only and may not be exact measurements.