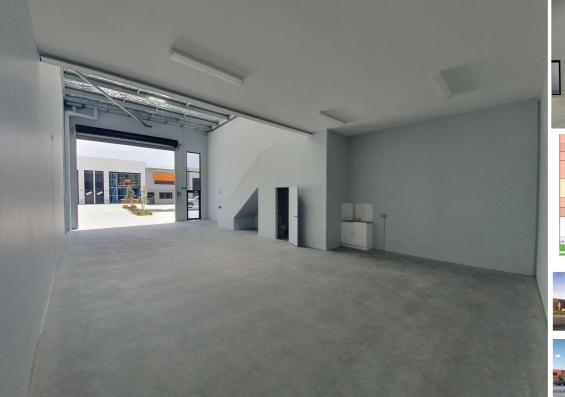

#### Unit Features:-

- 88 SQM total floor area
- Internal Amenities
- electric roller shutters
- -2 exclusive use carparks including 2 undercover carpark.

#### Complex Features:-

- Industry zoning
- Concrete tilt panel construction
- Metal roof with anticon insulation
- Natural gas available in the street
- Communal security lighting
- Video security system recording 24 hours
- Fully fenced with automatic gates
- Semi-trailer access and parking
- Disability access
- Quality landscaping
- Low cost body-corporate fees