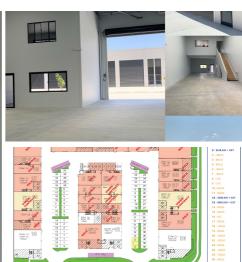

#### Unit Features:-

- 88 SQM total floor area
- Internal Amenities
- electric roller shutters
- -2 exclusive use carparks including 2 undercover carpark.

#### Complex Features:-

- Industry zoning
- Concrete tilt panel construction
- Metal roof with anticon insulation
- Natural gas available in the street
- Communal security lighting
- Video security system recording 24 hours
- Fully fenced with automatic gates
- Semi-trailer access and parking
- Disability access
- Quality landscaping
- Low cost body-corporate fees

#### The location is: -

- One of the fastest growing areas in Australia
- Just off the M1, Yatala
- Easy access to the Pacific Motorway
- 15 minutes to the new Coomera Town Centre
- 16 minutes to Westfield, Helensvale
- 30 minutes to Southport CBD
- 35 minutes to Brisbane CBD