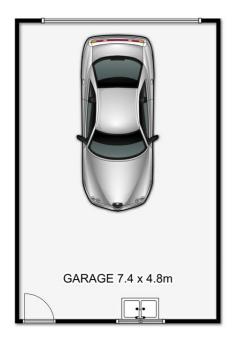

## 2 BED | 1 BATH | 1 CAR

PRICE:

By Negotiation

**OPEN FOR INSPECTION:** 

N/A

Adrian Matthews 0403171644 adrianmatthews@atrealty.com.au www.atrealty.com.au

INTERNAL AREA: 71.0m²
GARAGE AREA: 35.5m²
BALCONY AREA: 14.1m²
TOTAL AREA: 120.6m²

Whilst every attempt has been made to ensure the accuracy of the floor plan contained here, measurements of doors, windows, rooms and any other items are approximate and no responsibility is taken for any error, omission, or mis-statement. This plan is for illustrative purposes only and should be used as such by any prospective buyer. Created by www.highshots.com.