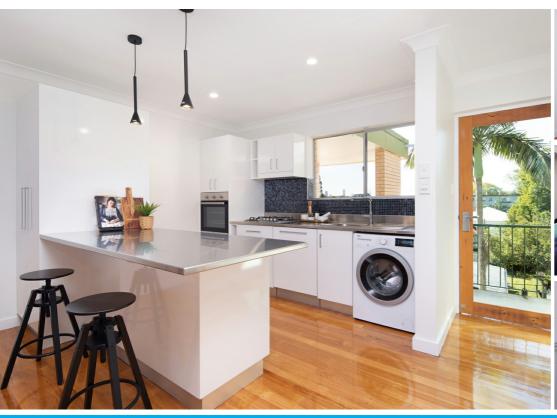

This two bedroom apartment is 71sqm internally with a large 14sqm balcony; featuring Euromaid gas cook top & electric oven, concealed quality BOSCH dishwasher, amazing stainless steel benchtops, air conditioning plus ceiling fans throughout.

The property offers fantastic live-ability with large open plan kitchen, lounge and dining areas along with a garage with plenty of storage space. The location of this property offers exceptional convenience. Places of interest like council bikeways, the South East Busway, the Eastern Busway and Buranda train station are just a short walk away. Furthermore, facilities such as Stones Corner library, Langland's swimming pool, restaurants, bars & cafes in Stones Corner will always keep you entertained.

Some of the important benefits here:

- 2 generously sized bedrooms, both with built in robes, and main with balcony access
- Open plan kitchen, lounge and dining rooms
- Secure oversized lock-up garage
- Air Conditioned
- Elevated outlook with city glimpses
- Just 4.5km's to the city (8 minutes & 6km's by road or 26 minutes on public transport)