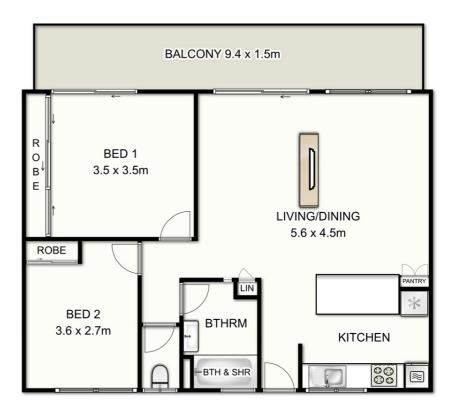

This two bedroom apartment is 71sqm internally with a large 14sqm balcony; featuring Euromaid gas cook top & electric oven, concealed quality BOSCH dishwasher, amazing stainless steel benchtops, air conditioning plus ceiling fans throughout.

The property offers fantastic live-ability with large open plan kitchen, lounge and dining areas along with a garage with plenty of storage space. The location of this property offers exceptional convenience. Places of interest like council bikeways, the South East Busway, the Eastern Busway and Buranda train station are just a short walk away. Furthermore, facilities such as Stones Corner library, Langland's swimming pool, restaurants, bars & cafes in Stones Corner will always keep you entertained.

Some of the important benefits here:

- 2 generously sized bedrooms, both with built in robes, and main with balcony access
- Open plan kitchen, lounge and dining rooms
- Secure oversized lock-up garage
- Air Conditioned
- Elevated outlook with city glimpses
- Just 4.5km's to the city (8 minutes & 6km's by road or 26 minutes on public transport)

## 2 BED | 1 BATH | 1 CAR

PRICE:

By Negotiation

**OPEN FOR INSPECTION:** 

N/A

Adrian Matthews 0403171644 adrianmatthews@atrealty.com.au www.atrealty.com.au

INTERNAL AREA: 71.0m²
GARAGE AREA: 35.5m²
BALCONY AREA: 14.1m²
TOTAL AREA: 120.6m²

Whilst every attempt has been made to ensure the accuracy of the floor plan contained here, measurements of doors, windows, rooms and any other items are approximate and no responsibility is taken for any error, omission, or mis-statement. This plan is for illustrative purposes only and should be used as such by any prospective buyer. Created by www.highshots.com.