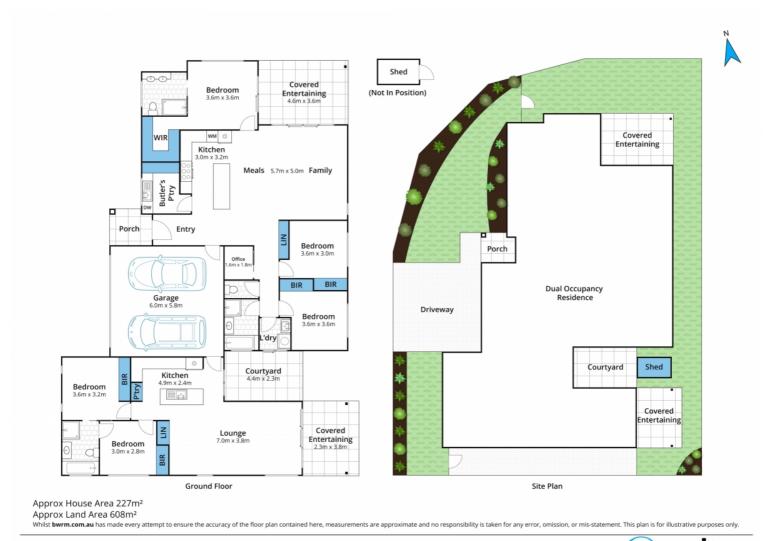

## DUAL KITCHENS, DUAL BATHROOMS, DUAL LOUNGES, DUAL LIVING

An outstanding dual living opportunity presents itself in the highly sought-after Pacific Cove Estate.

Sitting on a 608m2 block this immaculately presented family home offers a totally unique floor plan featuring 5 bedrooms, 3 bathrooms, 2 kitchens, multiple living areas, butler's pantry, internal laundry, office, BBQ area, solar and much much more...

A walk through is an absolute must to experience, feel and see exactly what 57 Azure Way Pimpama really has to offer.

Some of the many features include;

- \* 5 Bedrooms all air conditioned with build in robes
- \* Master Bedroom with dual basin en suite and walk in robe
- \* Kitchens features Cesar stone bench tops, 2 pak soft close cabinetry
- \* 900mm stainless steel 6 burner cook top, oven, range hood and dishwasher
- \* 3 Bathrooms
- \* Internal Laundry
- \* Office
- \* 6.5 kW Solar
- \* 2 x Covered Entertaining areas
- \* Courtyard
- \* Pizza oven & BBQ
- \* Fully fenced secure yard

## 5 BED | 3 BATH | 4 CAR

PRICE:

Price Reduced - Contact Agent

**OPEN FOR INSPECTION:** 

N/A

Scott Stonnell 0412224557 s.stonnell@atrealty.com.au www.atrealty.com.au

57 Azure Way, Pimpama

Disclaimer: Please note this floor plan is for marketing purposes and is to be used as a guide only. All dimensions are estimates only and may not be exact measurements.