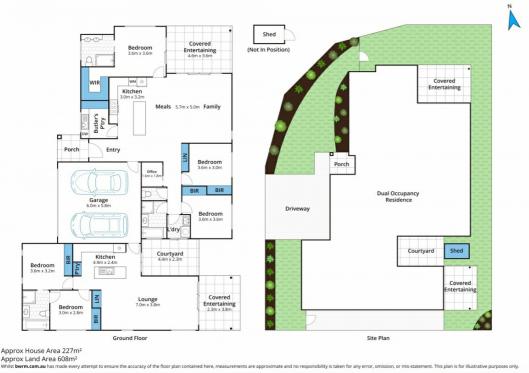

## DUAL KITCHENS, DUAL BATHROOMS, DUAL LOUNGES, DUAL LIVING

An outstanding dual living opportunity presents itself in the highly sought-after Pacific Cove Estate.

Sitting on a 608m2 block this immaculately presented family home offers a totally unique floor plan featuring 5 bedrooms, 3 bathrooms, 2 kitchens, multiple living areas, butler's pantry, internal laundry, office, BBQ area, solar and much much more...

A walk through is an absolute must to experience, feel and see exactly what 57 Azure Way Pimpama really has to offer.

Some of the many features include;

- \* 5 Bedrooms all air conditioned with build in robes
- \* Master Bedroom with dual basin en suite and walk in robe
- \* Kitchens features Cesar stone bench tops, 2 pak soft close cabinetry
- \* 900mm stainless steel 6 burner cook top, oven, range hood and dishwasher
- \* 3 Bathrooms
- \* Internal Laundry
- \* Office
- \* 6.5 kW Solar
- \* 2 x Covered Entertaining areas
- \* Courtyard
- \* Pizza oven & BBQ
- \* Fully fenced secure yard

## 5 BED | 3 BATH | 4 CAR

PRICE:

Price Reduced - Contact Agent

**OPEN FOR INSPECTION:** 

N/A

Scott Stonnell 0412224557 s.stonnell@atrealty.com.au www.atrealty.com.au

57 Azure Way, Pimpama

Disclaimer: Please note this floor plan is for marketing purposes and is to be used as a guide only. All dimensions are estimates only and may not be exact measurements.