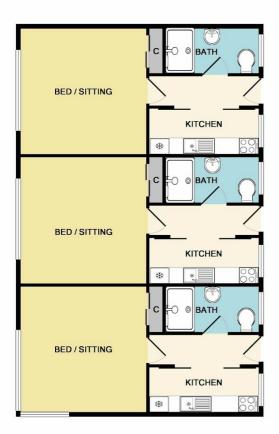

- · The property consists of 6 bedsitters and a detached spacious two bedroom home
- Currently the property is returning a gross income of \$41,340.00 with room for improvement
- Developers take note of the 1756 m2 block suitable for subdivision subject to council approval

### 8 BED | 7 BATH | 7 CAR

PRICE: Contact Agent

OPEN FOR INSPECTION: N/A

George Bourdis 0412291974 george.bourdis@atrealty.com.au www.georgebourdisrealestate.com.au

Measurements are approximate. Not to scale. Illustrative purposes only

Disclaimer: Please note this floor plan is for marketing purposes and is to be used as a guide only. All dimensions are estimates only and may not be exact measurements.

George Bourdis 0412291974 george.bourdis@atrealty.com.au www.georgebourdisrealestate.com.au