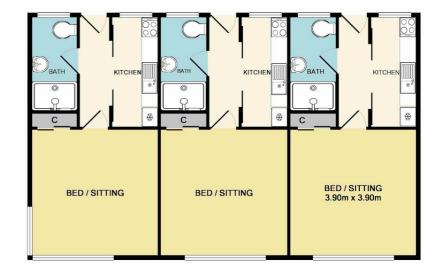

- · The property consists of 6 bedsitters and a detached spacious two bedroom home
- Currently the property is returning a gross income of \$41,340.00 with room for improvement
- Developers take note of the 1756 m2 block suitable for subdivision subject to council approval

### 8 BED | 7 BATH | 7 CAR

PRICE: Contact Agent

OPEN FOR INSPECTION: N/A

George Bourdis 0412291974 george.bourdis@atrealty.com.au www.georgebourdisrealestate.com.au

Measurements are approximate. Not to scale. Illustrative purposes only

Disclaimer: Please note this floor plan is for marketing purposes and is to be used as a guide only. All dimensions are estimates only and may not be exact measurements.

George Bourdis 0412291974 george.bourdis@atrealty.com.au www.georgebourdisrealestate.com.au