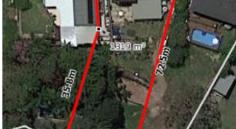

### SOLD BY PAIVI AND LEANNE

This property must be viewed to be appreciated, make the time to see this one as you get so much value for your money. Million dollar views out to the mountains from the extra large pergola and huge deck off the main bedroom. Off street parking for up to 6 vehicles and side access, with the possibility to add a granny flat or a shed on this huge 1319m2 block.

#### Property Features:

- New kitchen with extra wide gas cooktop and oven, dishwasher
- 3 bedrooms upstairs including massive master suite with newly renovated ensuite and walk in robe
- 4th bedroom is possible downstairs
- Formal Lounge /dining/office space
- Outdoor entertaining area 8m x 5m
- Solar power 3.5kw
- Water tank
- Brand new hot water service off peak electric
- Electrical lighting LED throughout
- Third toilet downstairs
- Drive through access to the backyard with terracing to create many usable spaces
- Off street parking for 4 vehicles plus the double garage. (plenty of room for your toys here)
- Walk to the bus and hyperdome
- Easy access to the motorway so you can travel to the city or the Coast.

Beyond the 1319m2 grounds, enjoy the spoils of this quiet and leafy suburb just 27 mins from the CBD and about 30 minutes to the Gold Coast. This premium Shailer Park location offers proximity to local shops like the Hyperdome and cafes, along with quality schools such as St Matthews, Chisholm College, John Paul College and Calvary Christian College. Only minutes walk from public transport options. With the convenient position of this home and the timeless Contemporary design, you will want to book your private viewing to fully appreciate what this popular location has to offer you