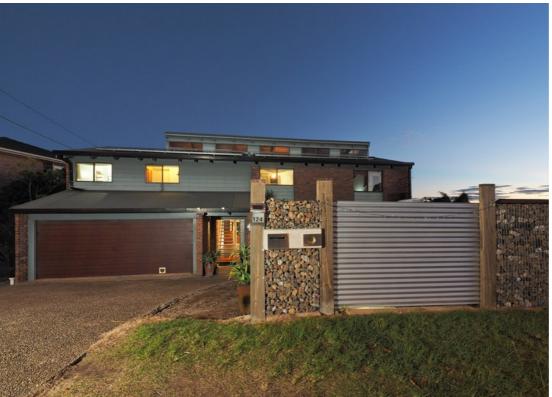

## 124 PLANTAIN RD SHAILER PARK

### SOLD BY PAIVI AND LEANNE

This property must be viewed to be appreciated, make the time to see this one as you get so much value for your money. Million dollar views out to the mountains from the extra large pergola and huge deck off the main bedroom. Off street parking for up to 6 vehicles and side access, with the possibility to add a granny flat or a shed on this huge 1319m2 block.

#### Property Features:

- New kitchen with extra wide gas cooktop and oven, dishwasher
- 3 bedrooms upstairs including massive master suite with newly renovated ensuite and walk in robe
- 4th bedroom is possible downstairs
- Formal Lounge /dining/office space
- Outdoor entertaining area 8m x 5m
- Solar power 3.5kw
- Water tank
- Brand new hot water service off peak electric
- Electrical lighting LED throughout
- Third toilet downstairs
- Drive through access to the backyard with terracing to create many usable spaces
- Off street parking for 4 vehicles plus the double garage. (plenty of room for your toys here)
- Walk to the bus and hyperdome
- Easy access to the motorway so you can travel to the city or the Coast.