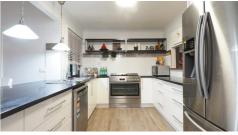

#### Property Features:

- New kitchen with extra wide gas cooktop and oven, dishwasher
- 3 bedrooms upstairs including massive master suite with newly renovated ensuite and walk in robe
- 4th bedroom is possible downstairs
- Formal Lounge /dining/office space
- Outdoor entertaining area 8m x 5m
- Solar power 3.5kw
- Water tank
- Brand new hot water service off peak electric
- Electrical lighting LED throughout
- Third toilet downstairs
- Drive through access to the backyard with terracing to create many usable spaces
- Off street parking for 4 vehicles plus the double garage. (plenty of room for your toys here)
- Walk to the bus and hyperdome
- Easy access to the motorway so you can travel to the city or the Coast.