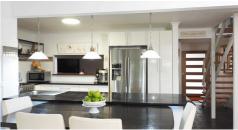

#### Property Features:

- New kitchen with extra wide gas cooktop and oven, dishwasher
- 3 bedrooms upstairs including massive master suite with newly renovated ensuite and walk in robe
- 4th bedroom is possible downstairs
- Formal Lounge /dining/office space
- Outdoor entertaining area 8m x 5m
- Solar power 3.5kw
- Water tank
- Brand new hot water service off peak electric
- Electrical lighting LED throughout
- Third toilet downstairs
- Drive through access to the backyard with terracing to create many usable spaces
- Off street parking for 4 vehicles plus the double garage. (plenty of room for your toys here)
- Walk to the bus and hyperdome
- Easy access to the motorway so you can travel to the city or the Coast.