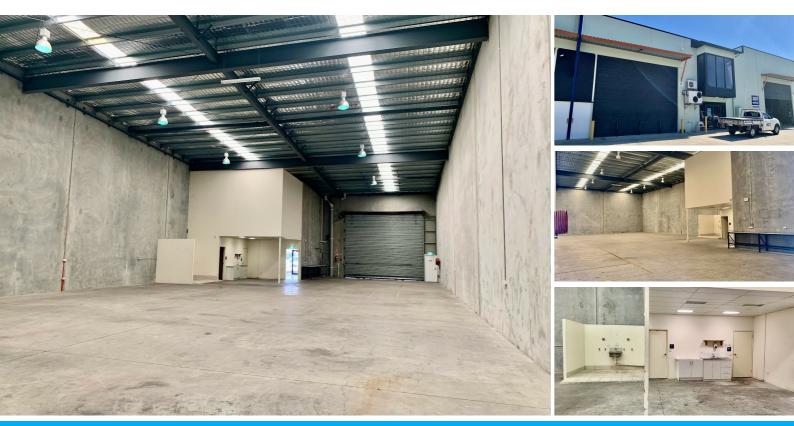

## PREMIUM WAREHOUSE/OFFICE IN HEART OF BROWNS PLAINS

- 624m2 Total floor space
- 552m2 of warehouse plus 72m2 of reception/showroom/office over two levels
- 7m 8m internal height clearance
- 3 phase power, electric roller door
- 2 toilets & kitchenette downstairs plus 1 toilet & kitchenette upstairs
- Separate wash bay in warehouse
- Abundance of parking onsite and in the street
- Secure fenced complex
- Close to multiple highways and arterial roads
- Motivated landlord, incentives on offer