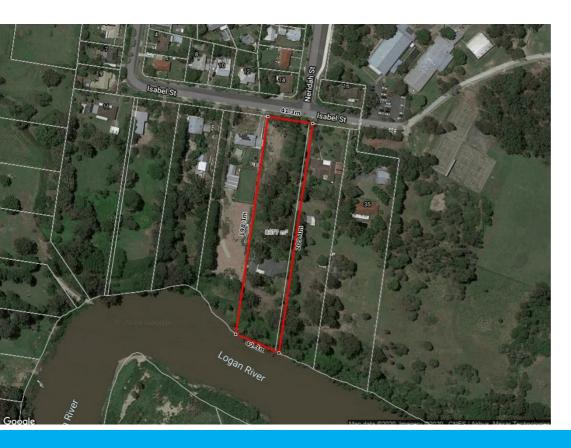

# RIVERFRONT DEVELOPMENT SITE HOTSPOT - LOGANLEA

Just a few minutes drive to Logan Hospital, TAFE and Griffith University and with a very high demand for student accommodation and health workers accommodation, this site offers development of:

- Rooming accommodation
- Townhouse
- Free lot subdivision

Lot size - 8,377 sqm Zoned - Low to medium density residential