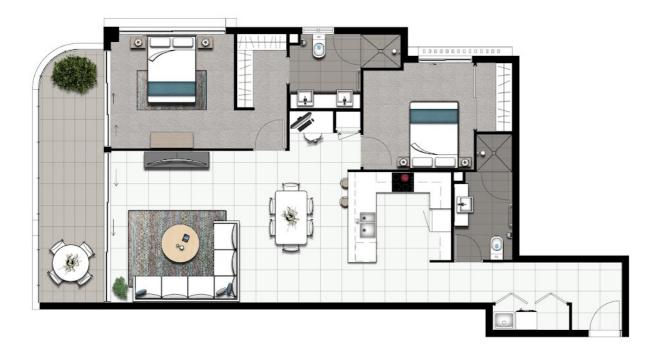

## 14 BOLTON STREET, COOLANGATTA

2 BEDROOM
APARTMENT
INTERNAL AREA 94m²
BALCONY 14m²
TOTAL AREA 108m²

UNIT NO. 4 & 9

Disclaimer: Please note this floor plan is for marketing purposes and is to be used as a guide only. All dimensions are estimates only and may not be exact measurements.

actual apartment limisnes. Any turniture depicted is not and should not be used as an indication of the final layout of power points or TV connections. Please refer to contract for final inclusions and finishes.