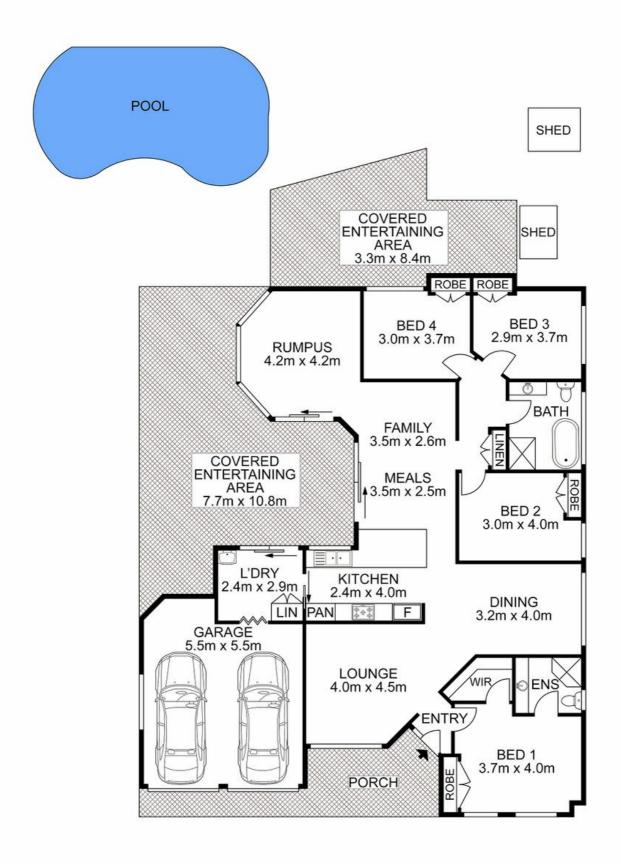

The home compliments the location perfectly, this truly is the ideal family home. There are 4 bedrooms, with walk in robe & ensuite to the master and built-ins to the remaining 3. Better still, you can enjoy modern open living while still having two completely separate sitting areas so the parents and the kids can have their own space!

There is a double lock up garage with internal access and plenty of additional off street parking to go with it, meaning friends and family will have more than enough space when they come to visit.

Best of all, the property sits on over 800sqm with a great yard for the kids to play in. It has a massive pergola overlooking the yard and stunning inground pool so barbecues, Christmases and Summer days will be best spent as yours!

Additional & Notable Features Include;

- Ducted Air-Conditioning
- Internal Laundry
- Free-Standing Bath
- 900ml Gas Cooking
- Stainless Steel Appliances
  Automatic Garage Door
- Automatic Garage Door
- 2x Garden Sheds- Additional Internal & External Storage

## 4 BED | 2 BATH | 2 CAR

PRICE:

Just Listed

**OPEN FOR INSPECTION:** 

N/A

Adam Bryant 0455672323 adam@atrealty.com.au www.atrealty.com.au

Disclaimer: Please note this floor plan is for marketing purposes and is to be used as a guide only. All dimensions are estimates only and may not be exact measurements.