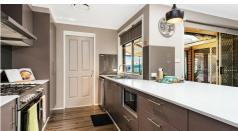

The main bathroom and the kitchen have been tastefully renovated so you can move straight in and do absolutely nothing. Combined with the floating timber flooring and neutral colour palette throughout the living spaces, the home blends comfort and luxury seamlessly.

Additional & Notable Features Include;

- Ducted Air-Conditioning
- Internal Laundry
- Free-Standing Bath
- 900ml Gas Cooking
- Stainless Steel Appliances
  Automatic Garage Door
- Automatic Garage Door
- 2x Garden Sheds- Additional Internal & External Storage