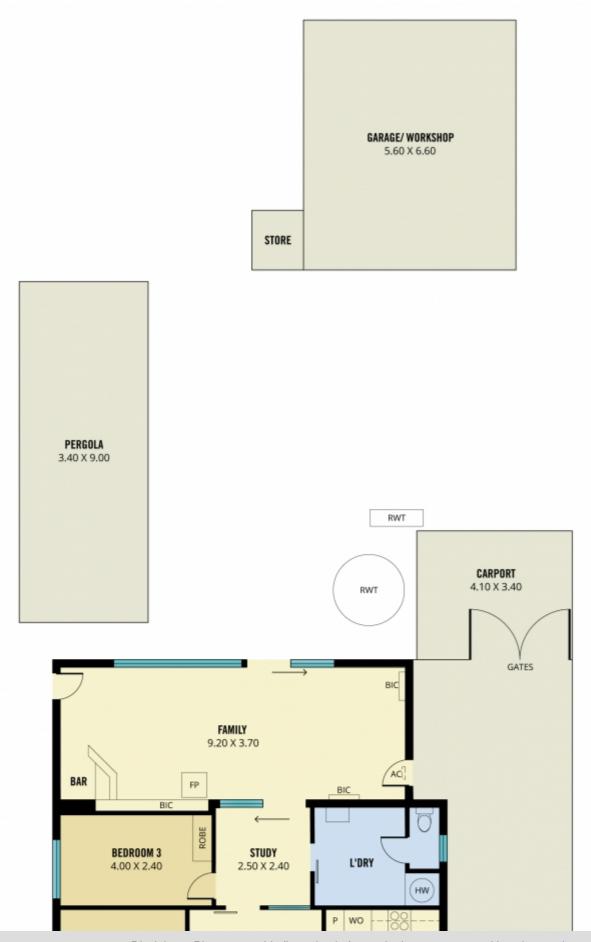

#### 3 BED | 1 BATH | 5 CAR

PRICE: \$449,000 - \$459,000

OPEN FOR INSPECTION: N/A

Marco Carabott 0408840656 marco.carabott@atrealty.com.au www.atrealty.com.au RLA: 269823

Disclaimer: Please note this floor plan is for marketing purposes and is to be used as a guide only. All dimensions are estimates only and may not be exact measurements.

Scale in metres. This drawing is for illustration purposes only. All measurements are approximate and details intended to be relied upon should be independently verified. Produced by The Fotobase Group