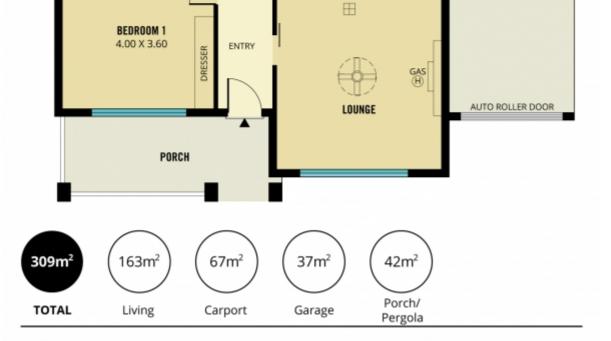

#### 3 BED | 1 BATH | 5 CAR

PRICE: \$449,000 - \$459,000

OPEN FOR INSPECTION: N/A

Marco Carabott 0408840656 marco.carabott@atrealty.com.au www.atrealty.com.au RLA: 269823

Disclaimer: Please note this floor plan is for marketing purposes and is to be used as a guide only. All dimensions are estimates only and may not be exact measurements.

Scale in metres. This drawing is for illustration purposes only. All measurements are approximate and details intended to be relied upon should be independently verified. Produced by The Fotobase Group