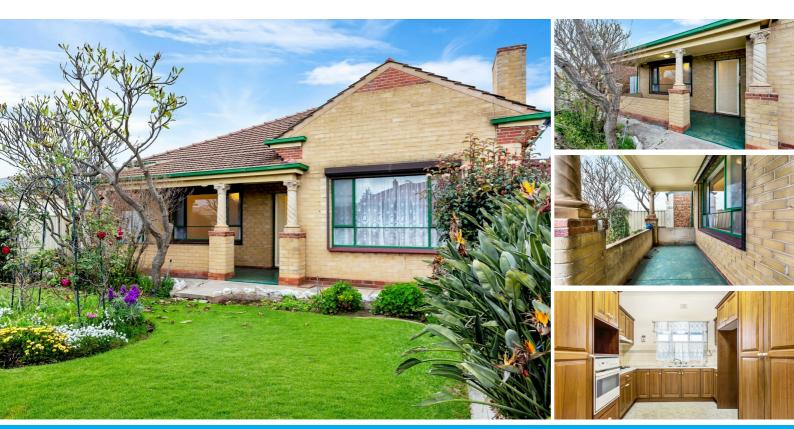

### 25 GALWAY STREET KILBURN

### CHARMING CHARACTER HOME

This solid brick 3 bedroom has genuine street appeal, with lovely gardens and facade. The functional floor plan with two main living areas on either side of the house allows those looking to escape the frantic pace of a busy household to do so.

The home is quiet and secure with roller shutters all the way around and sensor lights. Added to this the house has plenty of natural light and the benefit of a north facing aspect.

The backyard provides a pleasant setting for entertaining family and friends with potential to easily add to the existing pergola. There are rainwater tanks to service the laundry and thriving gardens, plus a double garage with power.

Features in brief:

- \* Updated kitchen
- \* Family room with bar
- \* Lounge with north facing natural light
- \* Gas and combustion heating
- \* Ducted cooling and ceiling fans
- \* Built in robes
- \* Bathroom in good repair
- \* Roller shutters
- \* Secure parking for 5 cars
- \* Double garage with power
- \* Outdoor pergola
- \* Rainwater connected to laundry