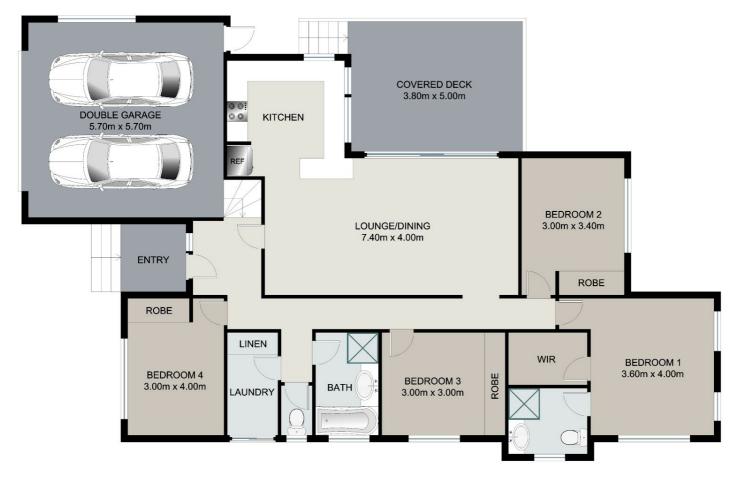

There is also plenty of space in the lofty double garage to store the cars, tools, and toys. For those that have recreational toys such as a boat, camper van, or trailer there is a secured landing bay to save space in the garage.

#### Features include:

- Four well-sized bedrooms with built-in robes & ceiling fans
- Air conditioning to master bedroom + second bedroom + living area
- Master bedroom with walk-in wardrobe & ensuite bathroom
  Tiled lounge/dining area with large air conditioner
- Large kitchen with stainless appliances including dishwasher, lots of bench space + breakfast

#### **OPEN FOR INSPECTION:**

N/A

Andrew Botwright 0402784250 andrewbotwright@atrealty.com.au www.atrealty.com.au

APPROXIMATE TOTAL SURFACE AREA = 123.7 SQ M

Disclaimer: Please note this floor plan is for marketing purposes and is to be used as a guide only. All dimensions are estimates only and may not be exact measurements.