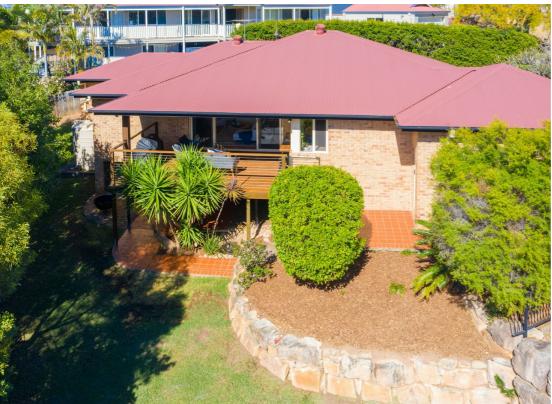

## ELEVATED LIFESTYLE IN EATONS HILL

Now is your opportunity to secure a solid brick, single level, four-bedroom, two-bathroom home perched above the tree line in this family-friendly cul de sac. This private allotment is fully fenced and sits on 680sqm of easy maintenance yard. With four good size bedrooms complete with built-in's, ceiling fans and bathroom, however, the master has an ensuite, walk-in robe and air conditioning. There is also air conditioning in the second bedroom and in the living area for those cooler months.

However, as we move into spring, living is about bringing the outdoors in. Your balcony connects the treetop horizon with the kitchen and lounge allowing light and warmth to flood in. There is also plenty of storage in your very generous kitchen that services both the balcony and the living area.

And should you ever suffer cabin fever make the most of what Eatons Hill has to offer. At the bottom of the cul de sac is the entrance to H.t.ireland Park complete with picnic area, BBQ facilities, BMX track, fitness equipment, and more.