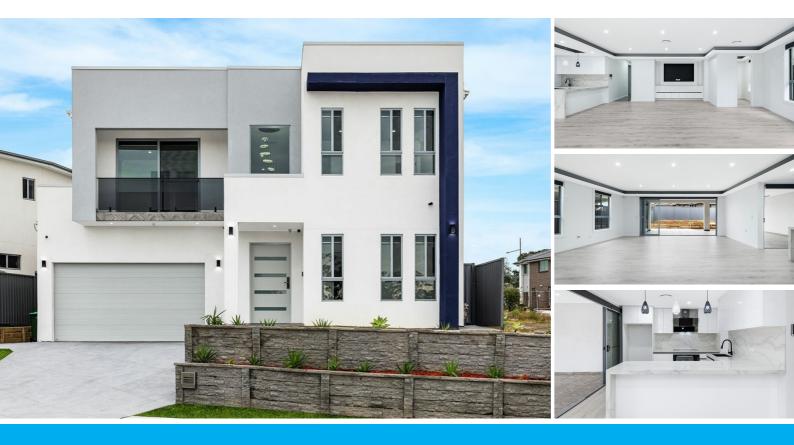

#### 30 POULTON TERRACE CAMPBELLTOWN

# STYLE, ELEGANCE & SOPHISTICATION IN MACARTHUR HEIGHTS

It's not often a home with this level of sophistication and elegance presents itself. Personally designed with all the luxurious inclusions that can be adorned at every turn. The quality in the homes design is evident as soon as you enter and is spread over an impressive, grand two story floorplan tailored to suit a family looking for a home that encompasses modern comfort with practicality layered tastefully with vibrant aesthetics.

#### Features Include:

- Boasting four master suites all with walk in robes & ensuites
- The parents room includes access to the balcony that overlooks the lush greenery
- Study located on the lower level
- Multiple living areas conveniently located on both levels with built in cabinetry
- Stunning kitchen with ample cupboard & bench space
- Stone waterfall bench tops
- Stone splashback
- Soft closing cupboards
- Butlers pantry equipped with an oven, sink & microwave
- Breakfast bar overlooking the meals area
- Powder room on entry level
- Internal laundry is equipped with cupboard space & ironing board
- High ceilings
- Ducted air conditioning
- Ducted vacuum
- Video intercom
- LED downlightsInternal storage located throughout
- Bifold doors open up to allow indoor/outdoor living
- Undercover alfresco with ceiling fan
- Low maintenance backyard
- Manicured gardens to front & back
- Double garage with remote & internal access
- Side access
- 408sqm block