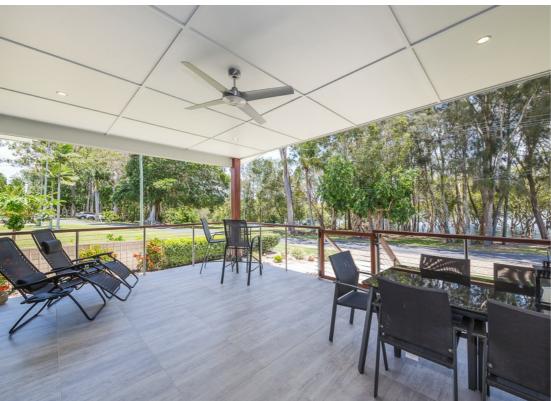

## PUMICESTONE PASSAGE NORTH TO WATER, THREE YEARS "NEW"

Waterfront location, open plan design, high ceilings & quality finishes. Contemporary north facing home with spacious deck to relax and enjoy views of the Pumicestone Passage.

Located at the sought after eastern end of Ningi Esplanade, this is a very rare opportunity!

The open plan living area flows seamlessly out to the spacious deck. An impressively equipped kitchen with stone bench tops is an entertainers delight.

The luxurious master suite opens onto the deck with views across the waterfront, spacious walk in robe, magnificent ensuite with quality fittings with "walk in" shower.

This home says quality, high ceilings, quality finishes and well thought out design. Low maintenance.

Ducted air conditioning throughout

Side access with tons of room for your boat or caravan, extra wide double garage.