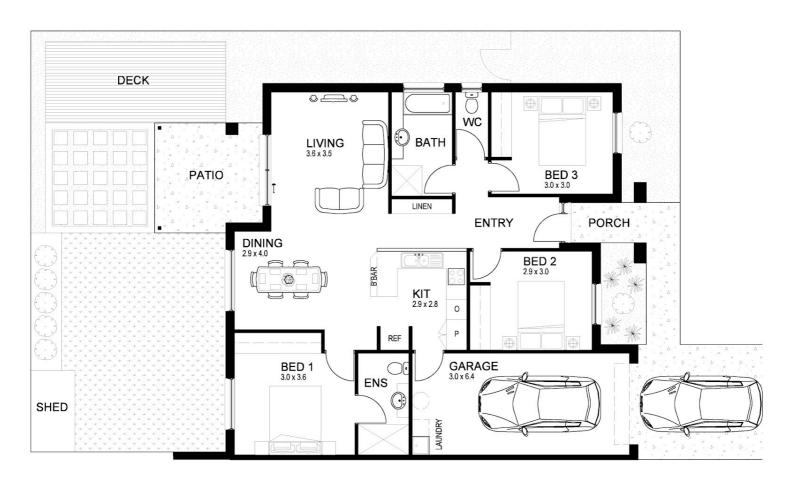

## 3 BED | 2 BATH | 1 CAR

PRICE:

Offers Over \$350,000 Considered

**OPEN FOR INSPECTION:** 

N/A

Sandra Sherratt 0411298493 sandrasherratt@atrealty.com.au www.atrealty.com.au

Disclaimer: Please note this floor plan is for marketing purposes and is to be used as a guide only. All dimensions are estimates only and may not be exact measurements.