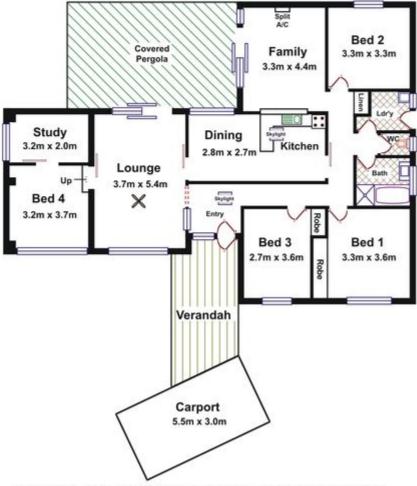

# OPPORTUNITY KNOCKS! GREAT LOCATION - GREAT VALUE!

- \* Perfectly situated in a great Location close to St Francis Xaviers School, Surrey Downs Shopping Centre, Transport, Parks and a Beautiful Lake (so come and relax & feed the ducks)
- \* Two spacious living areas, large formal lounge plus family room both with sliding doors leading out to the entertaining area.
- \* Upgraded kitchen/dine with servery through to family room.
- \* Four bedrooms plus study with built-in robes to bedrooms 1 & 3.
- \* Light & bright bathroom with new vanity, separate toilet and laundry has built-in cupboard.
- \* Outside we have a carport, plenty of off street parking, large paved pergola area at rear & large spacious easy maintenance gardens for the kids to play.
- $^{\star}$  Extra features include split system r/c air conditioning, new floor coverings, newly painted throughout, extensive new retaining walls
- \* Call Terry Webster (Your Local Agent) on 0419 993 357 for more information, a private inspection or for an appraisal on your home! Visit www.terrywebsterrealty.com.au

### 15 Park Lake Drive WYNN VALE

Shed

|   | Area         | M <sup>2</sup> |
|---|--------------|----------------|
| _ | Living       | 144.28         |
|   | Carport      | 16.50          |
|   | Verandah     | 13.63          |
|   | Total Approx | 174.41         |

Please Note: Every care has been taken to verify the correctness of the areas and details used in this leaflet. No warranty or representation is given or made as to the correctness of the information supplied and neither the owners, illustrator nor the Agent accept responsibility for errors or omissions. The sketch is for illustration purposes only and intending purchasers should satisfy themselves independently regarding sizes, layout and location of the property. Please check with local council that all structures are approved by council.

Disclaimer: Please note this floor plan is for marketing purposes and is to be used as a guide only. All dimensions are estimates only and may not be exact measurements.