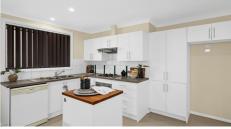

#### **BENEFITS:**

- Three bedrooms with built-ins, master with ensuite bathroom
- Generous kitchen with stainless steel gas appliances
- Open plan living and dining area which opens onto the north facing entertaining deck and overlooks the private landscaped courtyard
- Modern main bathroom
- Double LUG and separate laundry