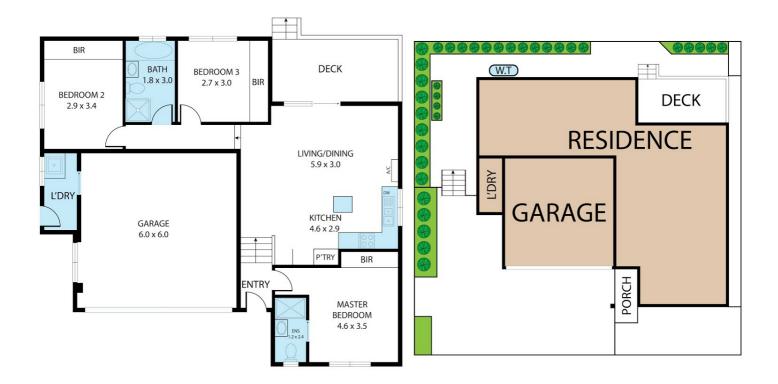

#### **BENEFITS:**

- Three bedrooms with built-ins, master with ensuite bathroom
- Generous kitchen with stainless steel gas appliances
- Open plan living and dining area which opens onto the north facing entertaining deck and overlooks the private landscaped courtyard
- Modern main bathroom
- Double LUG and separate laundry

Other features include: fresh paint; new blinds; rainwater tank and air conditioning

Set in a boutique pet-friendly complex of only four and ideally situated within close proximity to Figtree Grove Shopping Centre, local schools, sporting grounds and easy access to bus stop and M1 motorway - this should provide you with extreme confidence that you will be securing an outstanding piece of real estate, not only for now but for years to come

## 3 BED | 2 BATH | 2 CAR

PRICE:

\$610,000 - \$640,000

**OPEN FOR INSPECTION:** 

N/A

David Rea 0414232575 david.rea@atrealty.com.au www.atrealty.com.au

 $4/\!13$  Sorensen Drive, Figtree NSW, Australia, 2525 TOTAL APPROX. FLOOR AREA 124 SQ.M

Whilst every attempt has been made to ensure the accuracy of the floor plan contained here, measurements of doors, windows, rooms and any other items are approximate and no responsibility is taken for any error, omission, or misstatement This plan is for flustrative purposes only and should be used as such by any prospective purchaser.

Disclaimer: Please note this floor plan is for marketing purposes and is to be used as a guide only. All dimensions are estimates only and may not be exact measurements.