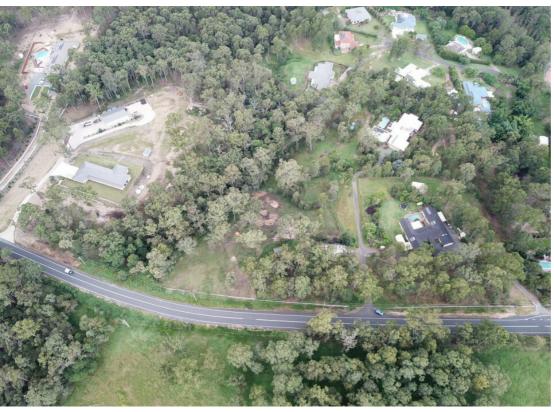

#### PROPERTY INFRASTRUCTURE:

- -Generous 8,050m2 parcel of land
- -2 generous sized bedrooms
- -Quality bathroom and laundry
- -Kitchen with stainless steel appliances
- -Double bay shed approx. 6m x 9m
- -Split system, reverse cycle air-conditioning
- -Water tank
- -Live in as is or great opportunity to create a truly unique home
- -Currently rented for \$430per week

#### LOCATION & INFRASTRUCTURE:

- -5 minutes to local shops
- -5 minutes to Petrol Station