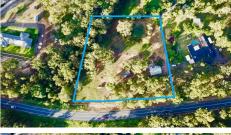

#### PROPERTY INFRASTRUCTURE:

- -Generous 8,050m2 parcel of land
- -2 generous sized bedrooms
- -Quality bathroom and laundry
- -Kitchen with stainless steel appliances
- -Double bay shed approx. 6m x 9m
- -Split system, reverse cycle air-conditioning
- -Water tank
- -Live in as is or great opportunity to create a truly unique home
- -Currently rented for \$430per week