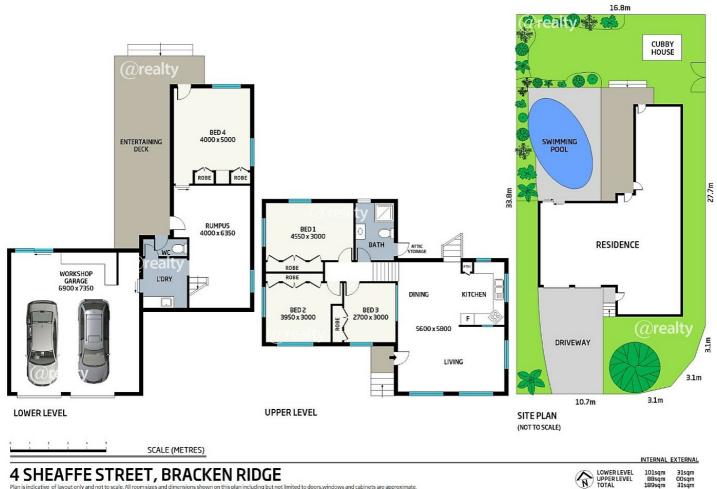

There is a large bedroom with built-in storage and a rumpus room on the lower-level. With its own entrance, this would make for a great guest suite or home office.

For complete convenience, there is also a second toilet on the lower-level that can be accessed internally and externally. A large laundry chute from the upper-level adds extra functionality to this already great home.

#### 4 BED | 1 BATH | 2 CAR

PRICE: Offers over \$530,000

OPEN FOR INSPECTION: N/A

Mark Roemermann 0413877230 markroemermann@atrealty.com.au www.atrealty.com.au

Plan is indicative of layout only and not to scale. All room siz No responsibility is taken for errors contained in this docum s and dimensions shown on this plan including but not limited to doors, windows and cabinets are approximate ent and all information provided should not be relied upon. Plan by Digital Real Estate. www.digitalre.com.au

> Disclaimer: Please note this floor plan is for marketing purposes and is to be used as a guide only. All dimensions are estimates only and may not be exact measurements.

Mark Roemermann 0413877230 markroemermann@atrealty.com.au www.atrealty.com.au