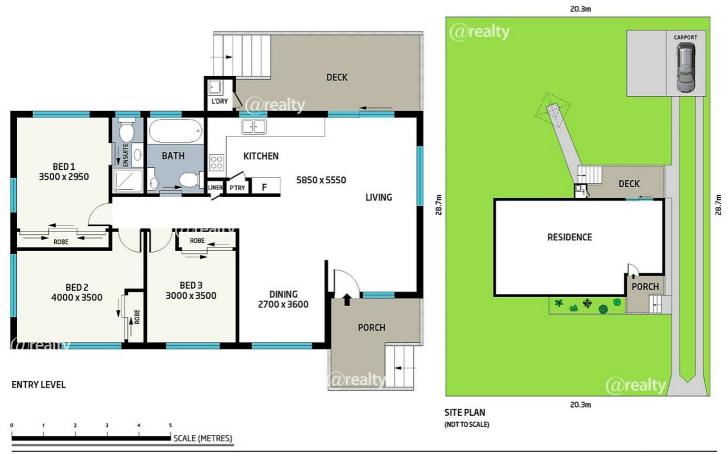

## 3 BED | 2 BATH | 1 CAR

PRICE:

For Sale

**OPEN FOR INSPECTION:** 

N/A

Mark Roemermann 0413877230 markroemermann@atrealty.com.au www.atrealty.com.au

10 LYNETTE STREET, BRACKEN RIDGE

Plan is indicative of layout only and not to scale. All room sizes and dimensions shown on this plan including but not limited to doors, windows and cabinets are approximate.

No responsibility is taken for errors contained in this document and all information provided should not be relied upon Plan by Digital Real Estate, www.digitalee.com.au

Disclaimer: Please note this floor plan is for marketing purposes and is to be used as a guide only. All dimensions are estimates only and may not be exact measurements.