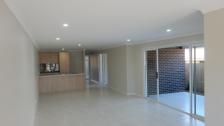

- \* 3 Good sized bedrooms with carpets and build in wardrobes, master has a walk in wardrobe
- \* 2 Bathrooms, with the master ensuite and a bath in the family bathroom
- \* Tiled open plan living/dining/kitchen area
- \* Covered and tiled alfresco entertainment area with ceiling fan
- \* Split air conditioner and ceiling fans
- \* Single garage
- \* Well fenced for pets
- \* \$15,000 FHOG apply