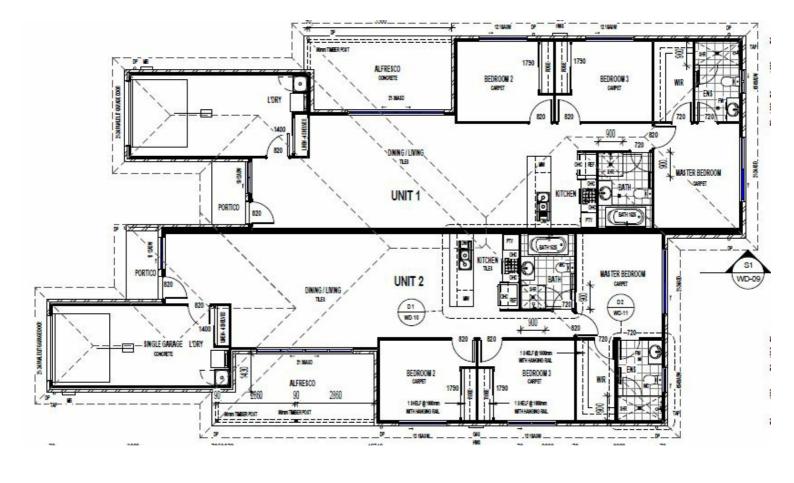

## DUPLEX - VENDOR WANTS IT SOLD, CONTACT US TODAY!

Completed duplex pair is located in the Salzburg Mews, Pimpama. It offers great value at this price - with separate titles and no body corporate. This can be a great investment for young and old, investor or owner occupier. The closing date for the \$15,000 Queensland First Home Owners' Grant has been extended don't miss out on this opportunity. The modern interior layout makes for easy living and the exterior is low maintenance. The features include:

- \* 3 Good sized bedrooms with carpets and build in wardrobes, master has a walk in wardrobe
- \* 2 Bathrooms, with the master ensuite and a bath in the family bathroom
- \* Tiled open plan living/dining/kitchen area
- \* Covered and tiled alfresco entertainment area with ceiling fan
- \* Split air conditioner and ceiling fans
- \* Single garage
- \* Well fenced for pets
- \* \$15,000 FHOG apply

## 3 BED | 2 BATH | 1 CAR

PRICE:

\$419,000

**OPEN FOR INSPECTION:** 

N/A

Conrad van Deventer 0448008224 sbrrealty@atrealty.com.au www.atrealty.com.au

Disclaimer: Please note this floor plan is for marketing purposes and is to be used as a guide only. All dimensions are estimates only and may not be exact measurements.