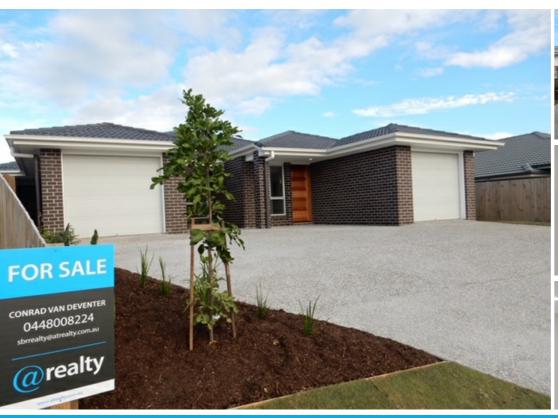

## 2/23 SALZBURG ROAD PIMPAMA

## **FOR SALE**

## DUPLEX - VENDOR WANTS IT SOLD, CONTACT US TODAY!

Completed duplex pair is located in the Salzburg Mews, Pimpama. It offers great value at this price - with separate titles and no body corporate. This can be a great investment for young and old, investor or owner occupier. The closing date for the \$15,000 Queensland First Home Owners' Grant has been extended don't miss out on this opportunity. The modern interior layout makes for easy living and the exterior is low maintenance. The features include:

- \* 3 Good sized bedrooms with carpets and build in wardrobes, master has a walk in wardrobe
- \* 2 Bathrooms, with the master ensuite and a bath in the family bathroom
- \* Tiled open plan living/dining/kitchen area
- \* Covered and tiled alfresco entertainment area with ceiling fan
- \* Split air conditioner and ceiling fans
- \* Single garage
- \* Well fenced for pets
- \* \$15,000 FHOG apply