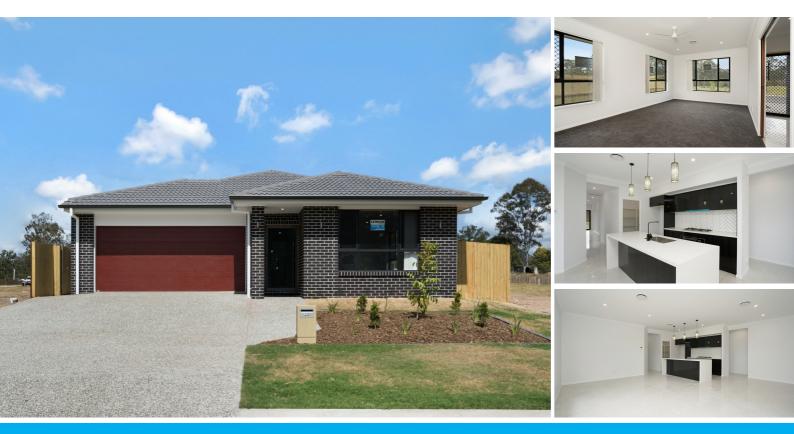

### 37 JOSEPHINE COURT LOGAN RESERVE

#### BRAND NEW HOUSE NEAR COMPLETION! ELIGIBLE FOR FIRST HOME GRANT!

Stunning Ideal Family home for owner occupier! Under construction! Entitled to First home Grant!

Stunning large family home with the 4 bed, 2.5 bath, 2 kitchen, 350 sqm2 and 2 exclusive floor plan available. the house available house & land package & 1 Single contract Main details of inclusion List:

- \* Ducted Aircon & Ducted Vacum
- \*Fixed price and fixed site cost
- \* 20mm Smart Stone Bench Tops
- \* 900mm Stainless Steel Gas Cooktop/Electric Oven and R'hood
- \* European made Dishwasher
- \* European Designer Tapware and Basins
- \* Raised 2740mm ceilings
- \* Variety of Designer Light Fixtures
- \* Designer Ceramic Tiles
- \* Window Coverings, FlyScreens & Locks to all Windows / Doors
- \* Fully Landscaped / Fenced
- \* Driveways and Paths (Stencilled and Exposed Aggregate Designs)
- \* Finance solutions available
- \*Full face brick or Full veneer brick with render finishes
- \* Limited time of new & quality finishes available, and don't delay!
- \*Full turnkey home with 100% completion!
- For inspection please call Ashraf Payman on 0469385846