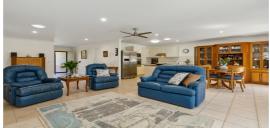

The kitchen is spacious with ample workspace and offers gas cooking, quality appliances, a breakfast bar and a good size fridge space. Open plan living and dining has neutral tiling and air conditioning.