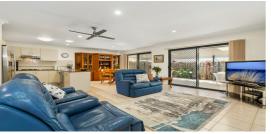

The kitchen is spacious with ample workspace and offers gas cooking, quality appliances, a breakfast bar and a good size fridge space. Open plan living and dining has neutral tiling and air conditioning.