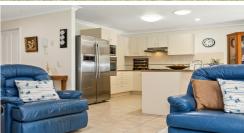

The kitchen is spacious with ample workspace and offers gas cooking, quality appliances, a breakfast bar and a good size fridge space. Open plan living and dining has neutral tiling and air conditioning.