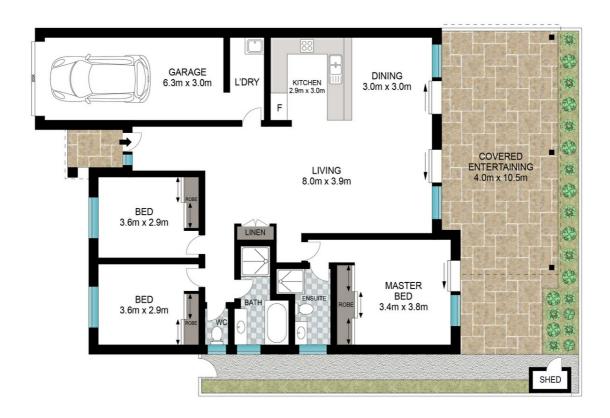

# **FOR SALE**

39/12 TRIGONIE DRIVE, TWEED HEADS SOUTH, NSW, 2486

3 🗐 | 2 📛 | 1 🗐

INT: 136 m<sup>2</sup> EXT: 38 m<sup>2</sup>

icale in metres. Indicative only. Dimensions are approximate. All information contained herein is gathered from sources we believe to be reliable. However, we cannot guarantee its accuracy and interested persons should rely on their own enquiries.