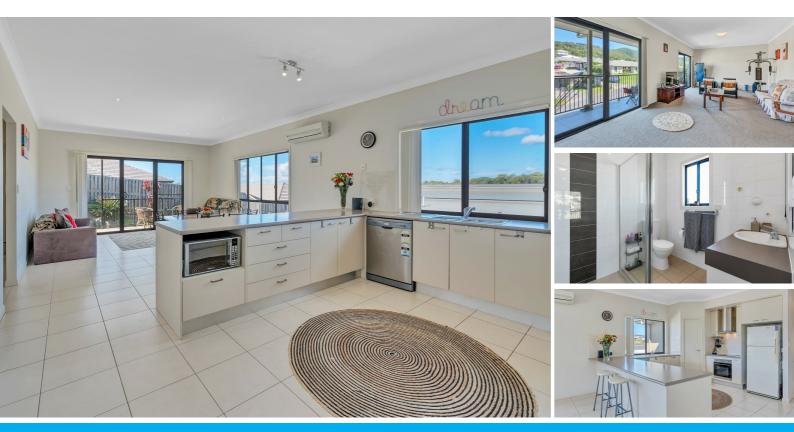

### HUGE FAMILY HOME

Spacious 4 Bedroom, 3 bathroom Approx. 32 square home built in double brick 8 years ago will sell quickly & substantially below the current replacement value. Perfect for the extended family or Savvy investor with lots of included extras.

- \* Approx. 2.7 metre high ceilings throughout the entire home
- \* Upstairs oversized Main bedroom with ensuite & walk in robe
- \* 2 additional bedrooms with built in robes
- \* Open modern kitchen with pantry, rangehood & dishwasher
- \* 2 seperate living areas connecting with front & rear entertaining areas
- \* Main bathroom with a seperate powder room
- \* Reverse air conditioning. insulation & ceiling fans
- \* Huge downstairs 4th bedroom with ensuite & walk in robe
- \* Solar hot water & large water tank plumbed into laundry & toilets
- \* Auto double lock up garage & massive underneath storage/workshop area
- \* Estimated rental return of approx. \$580 to \$600 per week

Additional value add with dual living conversion downstairs quite straight forward with the area already seperately metred. Perfectly positioned on a 608m2 elevated landscaped block in a quality area being convenient to all amenities. Act quickly to secure your dream home with room for all the family and much more!.