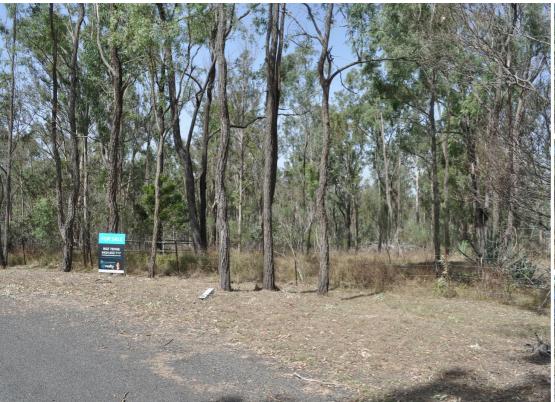

## SOLD 2.5 HRS FROM BRISBANE 2.81 HA

Almost 7 acres of land, gently sloping, beautifully treed and completely private. Would make the best location for weekends away from the city. Situated 2.5 hrs drive from Brisbane and just 15 mins north of Nanango providing easy access to all the conveniences you might require. Surrounded by acreage blocks of similar size and located at the end of the cul de sac for lots of privacy and peaceful retreats. The neighbouring block has a bore with good water so it's quite probable water would be accessible on Lot 8 as well. The block is partly fenced on one side and the front boundary. There is no power to the block yet but easily accessible in the street. Rates are approx. \$1400 per year. Priced in line with unimproved land value to sell quickly. Don't be disappointed - Act Now and call Roz today.