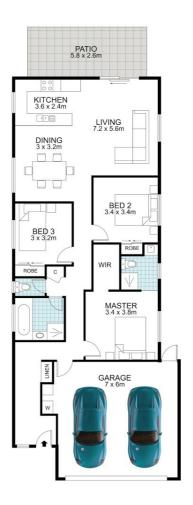

### 3 BED | 2 BATH | 2 CAR

PRICE: Offers over \$415,000.

OPEN FOR INSPECTION: N/A

Andrew Emms 0427734743 andrew.emms@atrealty.com.au www.atrealty.com.au

1B Lavarack Road, Bray Park

Scale in metasultantia are applicanted and on industry purposes only. Scale in metas. While we have undertaken great effort to ensure accuracy, this floor plan is a visual representation for marketing purposes only. All floo plan measurementsand graphics are for illustration purposes only. Created by Rolley Photo Media.

Disclaimer: Please note this floor plan is for marketing purposes and is to be used as a guide only. All dimensions are estimates only and may not be exact measurements.

Andrew Emms 0427734743 andrew.emms@atrealty.com.au www.atrealty.com.au