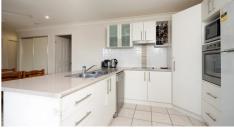

#### Property Features:

Open Plan Kitchen dining with adjoining deck for entertaining. Separate Living space.

4 Beds all with built in robes and fans, Main with ensuite, walk in robe and private deck overlooking the parklands.