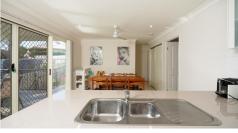

#### Property Features:

Open Plan Kitchen dining with adjoining deck for entertaining. Separate Living space.

4 Beds all with built in robes and fans, Main with ensuite, walk in robe and private deck overlooking the parklands.