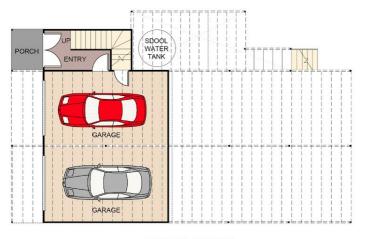

Large Double Garage

Big enough yard for the kids and pets.

Tenants pay \$420 per week and have a lease until 4/01/19

If you are looking for a set and forget investment this one is well worth considering. Fantastic location close to private schools such as Canterbury College, shops, and transport corridors.

## 29 OUTLOOK DRV

LOWER LEVEL

UPPER LEVEL

#### Note

This plan is an illustration and is to be used as a guide to room layout only.

Disclaimer: Please note this floor plan is for marketing purposes and is to be used as a guide only. All dimensions are estimates only and may not be exact measurements.