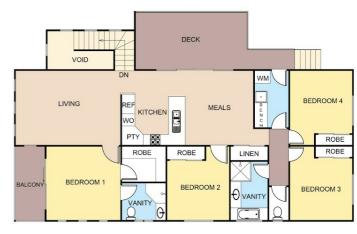

#### Property Features:

Open Plan Kitchen dining with adjoining deck for entertaining. Separate Living space.

4 Beds all with built in robes and fans, Main with ensuite, walk in robe and private deck overlooking the parklands.

## 29 OUTLOOK DRV

LOWER LEVEL

UPPER LEVEL

#### Note

This plan is an illustration and is to be used as a guide to room layout only.

Disclaimer: Please note this floor plan is for marketing purposes and is to be used as a guide only. All dimensions are estimates only and may not be exact measurements.