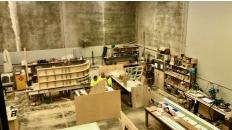

# CONCRETE TILT PANEL WAREHOUSE IN PRIME LOCATION

- 546m2 Total floor space
- Large clearspan warehouse plus fantastic office fit out
- Two separate office areas with air con meeting rooms, break out areas & multiple offices with views of factory
- Two high clearance roller doors, 3 phase power
- Bonus covered external yard area of approx 30m2 free of charge!
- Good onsite parking
- Dual access, drive in drive out, great for trucks
- Motivated landlord, incentives on offer!