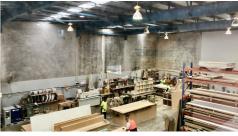

# CONCRETE TILT PANEL WAREHOUSE IN PRIME LOCATION

- 546m2 Total floor space
- Large clearspan warehouse plus fantastic office fit out
- Two separate office areas with air con meeting rooms, break out areas & multiple offices with views of factory
- Two high clearance roller doors, 3 phase power
- Bonus covered external yard area of approx 30m2 free of charge!
- Good onsite parking
- Dual access, drive in drive out, great for trucks
- Motivated landlord, incentives on offer!