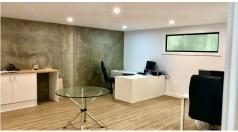

# CONCRETE TILT PANEL WAREHOUSE IN PRIME LOCATION

- 546m2 Total floor space
- Large clearspan warehouse plus fantastic office fit out
- Two separate office areas with air con meeting rooms, break out areas & multiple offices with views of factory
- Two high clearance roller doors, 3 phase power
- Bonus covered external yard area of approx 30m2 free of charge!
- Good onsite parking
- Dual access, drive in drive out, great for trucks
- Motivated landlord, incentives on offer!