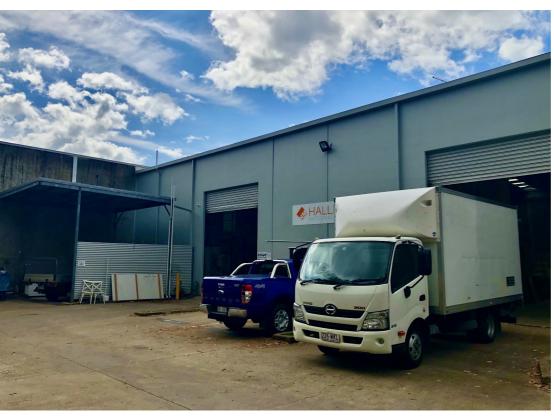

# CONCRETE TILT PANEL WAREHOUSE IN PRIME LOCATION

- 546m2 Total floor space
- Large clearspan warehouse plus fantastic office fit out
- Two separate office areas with air con meeting rooms, break out areas & multiple offices with views of factory
- Two high clearance roller doors, 3 phase power
- Bonus covered external yard area of approx 30m2 free of charge!
- Good onsite parking
- Dual access, drive in drive out, great for trucks
- Motivated landlord, incentives on offer!