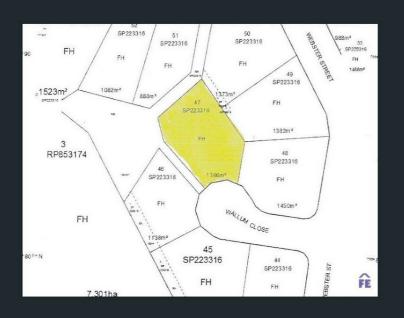

#### HUGE 1385M2 BLOCK OVERLOOKING ST MARY'S CATHOLIC COLLEGE ( \$50,000 OWNER WANTS IT GONE.)

This Block is located in Kingaroy's Most sought after Estate KIngaroy Gardens Estate. The estate is just a short drive from the Kingaroy Town Center and within walking distance of hospital & school. All blocks have access to all town ammenities including town water, sewer & under ground power. There is also access to NBN internet FIBRE TO CURB. This particular block has a great outlook out towards the Bunya Mountains. This block is the ideal allotment to build your dream home. to find out how you can secure this block today, call Troy Schultz on 0422225135 today.