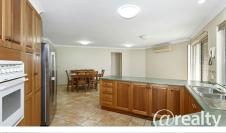

The Main Bedroom has an Ensuite and air-conditioning.

Kitchen has timber cupboards, near new dishwasher plus a pantry, hotplates and wall oven. The kitchen looks out to the patio and backyard, so its easy to watch the kids.