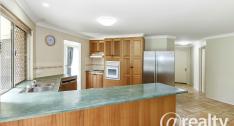

The Main Bedroom has an Ensuite and air-conditioning.

Kitchen has timber cupboards, near new dishwasher plus a pantry, hotplates and wall oven. The kitchen looks out to the patio and backyard, so its easy to watch the kids.