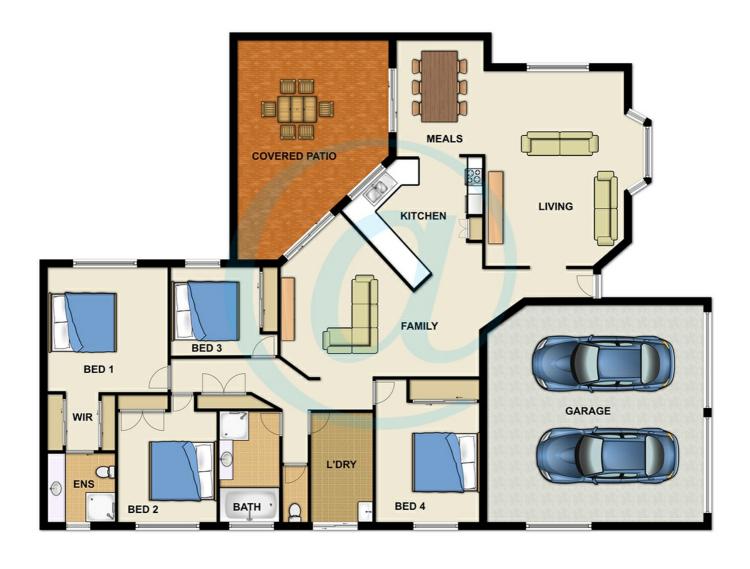

## THE ONE TO SEE - HOME SWEET HOME

SUPERB LAYOUT on this 4 Bedroom x 2-bathroom home

SITS ON LAND 704M2, on a hill with views from the front to the city

All 4 Bedrooms have Built-in Robes, and all are a good size.

The Main Bedroom has an Ensuite and air-conditioning.

Kitchen has timber cupboards, near new dishwasher plus a pantry, hotplates and wall oven. The kitchen looks out to the patio and backyard, so its easy to watch the kids.

Terracotta like tiles to the airconditioned Kitchen, dining and family room with access through the sliding doors to the patio.

Double lock-up garage with remote roller doors and heaps of shelving. Home is insulated, has a garden shed and great high fencing.

BLOCK 704m2 with double gates for boat, caravan or extra vehicles - RARE

SERIOUS BUYERS – DON'T MISS THIS ONE Inspection by appointment Kym 0419 175 320