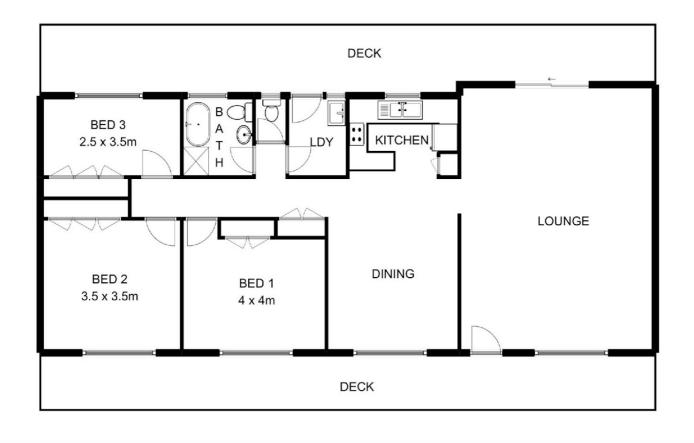

#### **488 SCOTTS HEAD ROAD**

This floor plan is not to scale. Areas and dimensions are approximate and therefore plan should only be used for illustrative purposes.

Disclaimer: Please note this floor plan is for marketing purposes and is to be used as a guide only. All dimensions are estimates only and may not be exact measurements.