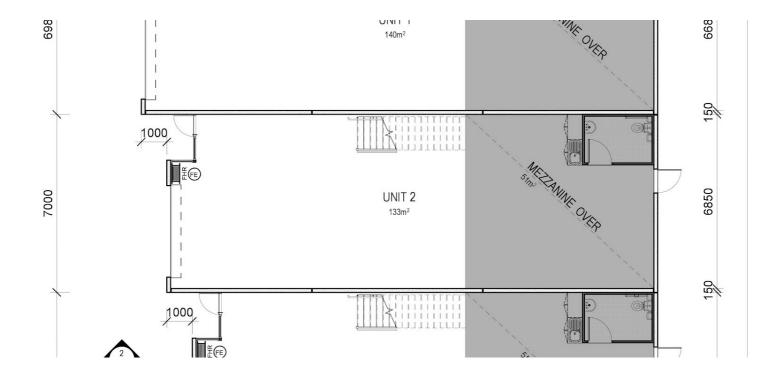

The space is ideal for warehouse space, food operators, coffee roasters (with open to public access for coffee and food), bakery, catering business, food prep business, sushi makers, hot yoga, etc

Lettable area Total 184m<sup>2</sup> 132m<sup>2</sup> Ground floor + 52m<sup>2</sup> Mezzanine

The tenancy is equipped with the following -

- \* 184m² of total space- 132m² Ground Floor + 52m² Mezzanine Level
- \* 2000 liter grease trap capacity
- \* individual Gas meters and connections to the tenancy
- \* 3 phase power and individual power meter
- \* Signage space to be submitted for approval
- \* Individual water meter to the tenancy
- \* High clearance warehouse
- \* Wide and high roller door access
- \* Welcome front office doors
- \* Kitchen facilities
- \* Powder room \* Back door
- \* 2 x allocated car parks

## 0 BED | 0 BATH | 2 CAR

PRICE: Contact Agent

OPEN FOR INSPECTION: N/A

Audrey Goetz 0412148078 audrey@atrealty.com.au www.atrealty.com.au

Disclaimer: Please note this floor plan is for marketing purposes and is to be used as a guide only. All dimensions are estimates only and may not be exact measurements.