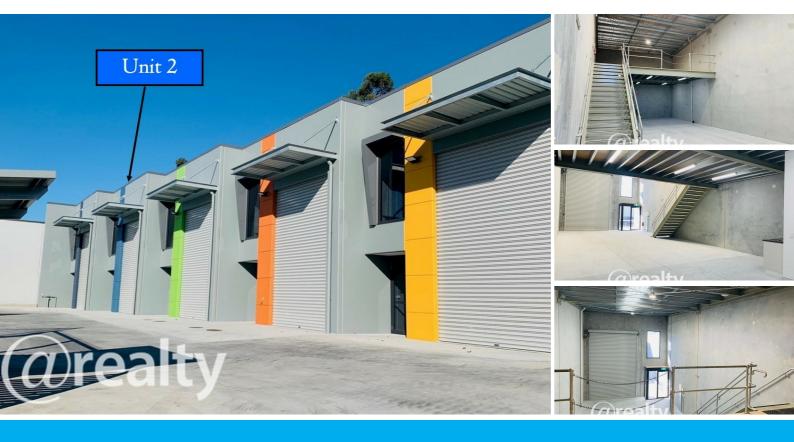

## LEASED BY AUDREY GOETZ

As new 184m² Warehouse Studio/ Commercial Kitchen space in Burleigh Heads. Trendy and Fresh "Calabro Way Warehouse Spaces" is ideally situated in Burleigh Gardens Industrial Estate, on the corner of Calabro and Ern Harley Drive. Centrally located in a prominent & elevated location with a nice Northern aspect and with easy access to the M1. Architecturally designed as new and modern completed just over 12 months ago.

The space is ideal for warehouse space, food operators, coffee roasters (with open to public access for coffee and food), bakery, catering business, food prep business, sushi makers, hot yoga, etc

Lettable area Total 184m<sup>2</sup> 132m<sup>2</sup> Ground floor + 52m<sup>2</sup> Mezzanine

The tenancy is equipped with the following -

- \* 184m² of total space- 132m² Ground Floor + 52m² Mezzanine Level
- \* 2000 liter grease trap capacity
- \* individual Gas meters and connections to the tenancy
- \* 3 phase power and individual power meter
- \* Signage space to be submitted for approval
- \* Individual water meter to the tenancy
- \* High clearance warehouse
- \* Wide and high roller door access
- \* Welcome front office doors
- \* Kitchen facilities
- \* Powder room \* Back door
- \* 2 x allocated car parks