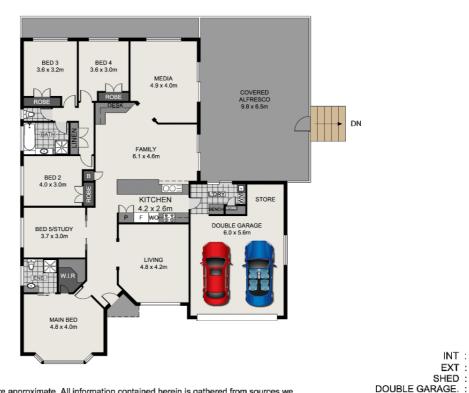

### 7 Cressbrook Drive, Albany Creek

Disclaimer: Please note this floor plan is for marketing purposes and is to be used as a guide only. All dimensions are estimates only and may not be exact measurements.

INT: 192.00m<sup>2</sup> 66.70m<sup>2</sup>

TOTAL: 303.70m<sup>2</sup>

11.40m<sup>2</sup> 33.60m<sup>2</sup>

EXT:

SHED: