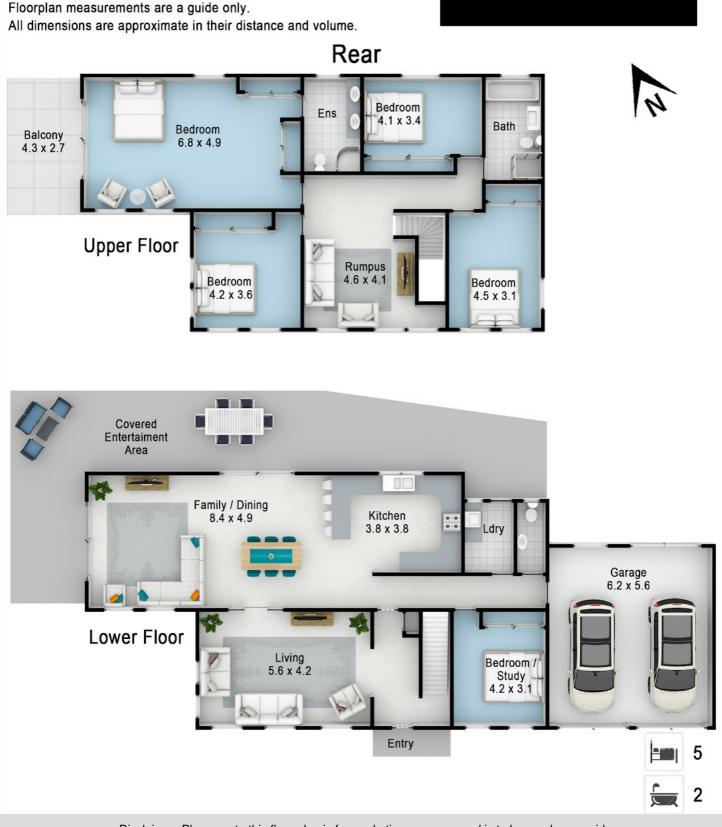

### 10 Windybank Way, Berowra

Please note:

### PEARL PROPERTY AGENTS 式

Disclaimer: Please note this floor plan is for marketing purposes and is to be used as a guide only. All dimensions are estimates only and may not be exact measurements.

0430 117 048 pearlpropertyagents@atrealty.com.au 0430117048