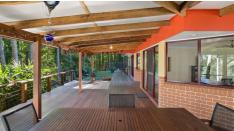

## RAINFOREST RETREAT

Perfectly positioned on a 6,172 SQM block at the top of a hill, just 4 mins outside of Mullumbimby town centre. This house is solid brick and render with a Colorbond roof and has a very large covered outside timber deck for entertaining or relaxing complete with scenic views. The home has a great layout and is very, very spacious. From the front double door entry you enter to open plan ,large living areas. The kitchen is bright and has a big breakfast bar plus good storage and adjoins the dining and casual living space which opens out to the large covered deck.

There is a good sized laundry room and entry into the house from the oversized double garage, plus a powder room.

Next is a big living room which also enjoys access to the outside deck and has the most delightful view of the garden beyond.