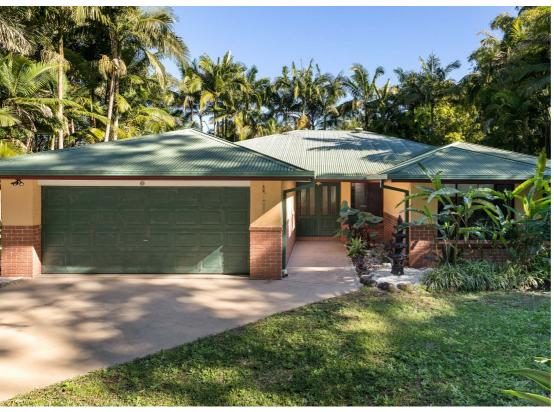

## RAINFOREST RETREAT

Perfectly positioned on a 6,172 SQM block at the top of a hill, just 4 mins outside of Mullumbimby town centre. This house is solid brick and render with a Colorbond roof and has a very large covered outside timber deck for entertaining or relaxing complete with scenic views. The home has a great layout and is very, very spacious. From the front double door entry you enter to open plan ,large living areas. The kitchen is bright and has a big breakfast bar plus good storage and adjoins the dining and casual living space which opens out to the large covered deck.

There is a good sized laundry room and entry into the house from the oversized double garage, plus a powder room.

Next is a big living room which also enjoys access to the outside deck and has the most delightful view of the garden beyond.