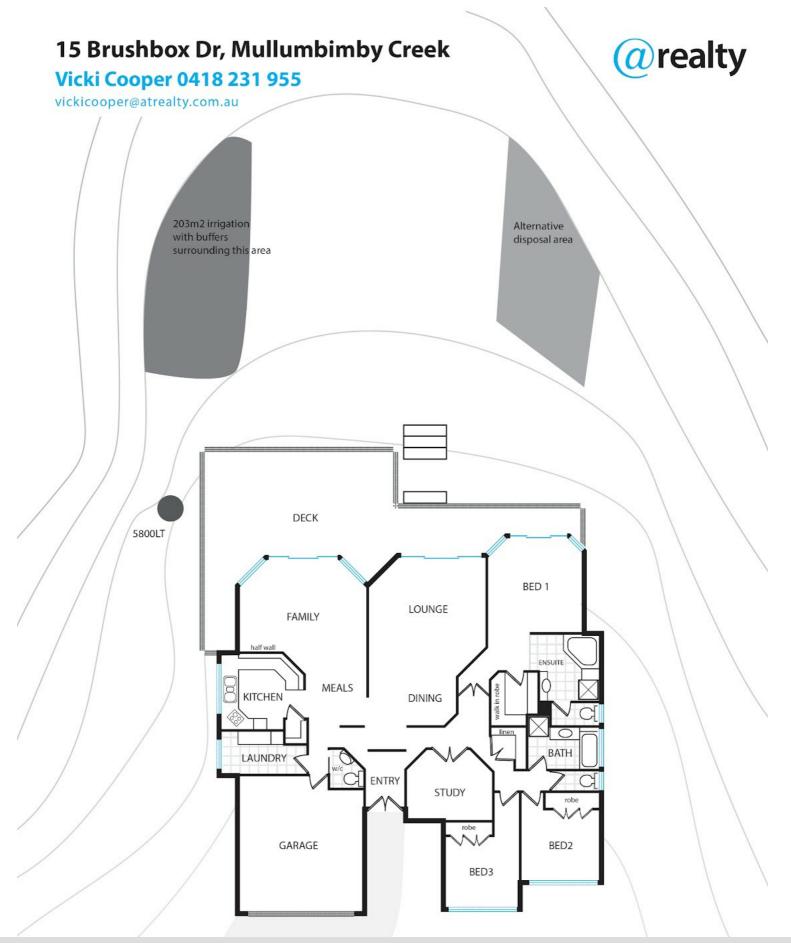

## RAINFOREST RETREAT

Perfectly positioned on a 6,172 SQM block at the top of a hill, just 4 mins outside of Mullumbimby town centre. This house is solid brick and render with a Colorbond roof and has a very large covered outside timber deck for entertaining or relaxing complete with scenic views. The home has a great layout and is very, very spacious. From the front double door entry you enter to open plan ,large living areas. The kitchen is bright and has a big breakfast bar plus good storage and adjoins the dining and casual living space which opens out to the large covered deck.

There is a good sized laundry room and entry into the house from the oversized double garage, plus a powder room.

Next is a big living room which also enjoys access to the outside deck and has the most delightful view of the garden beyond.

There are 3 bedrooms. The spacious master has a wide entry with a good sized ensuite with spa bath and shower and a separate toilet room ... plus there is a walk in closet.

And the view out to the rainforest garden is spectacular!

The other 2 bedrooms have built in closets and there is a family bathroom with shower and bath plus a separate toilet. There is also a good sized study which could also be used as a nursery. There is plenty of flat level ground around the house for kids and pets to play and a large terraced area out back. The gardens are spectacular. Lovingly planted over 20 years the Palms, Gingers are all flourishing. Bamboo and trees surround the property to offer a lush rainforest style garden still with ample sunlight. The property has town water and on a bio cycle septic system. There is a bitumen road leading up to the property and there is plenty of off street parking. This home is large and can be updated easily but is ready to move straight in. Literally 4 mins to town and close to schools and preschool.

## 4 BED | 2 BATH | 2 CAR

PRICE: Contact Agent

OPEN FOR INSPECTION: N/A

Vicki Cooper 0418231955 vickicooper@atrealty.com.au www.vickicooper.com

Disclaimer: Please note this floor plan is for marketing purposes and is to be used as a guide only. All dimensions are estimates only and may not be exact measurements.