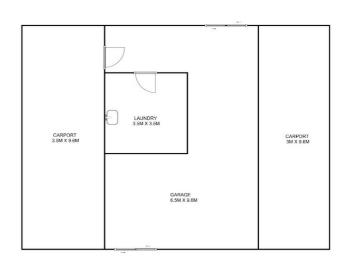

Options are endless with the massive powered shed out back. The structure provides plenty of workshop space, room for the machinery, bikes and/or yard equipment. The large full length carports provide shelter for caravans, boats or the motorhome. The laundry space is also inclusive. Rear lane access is available if required.