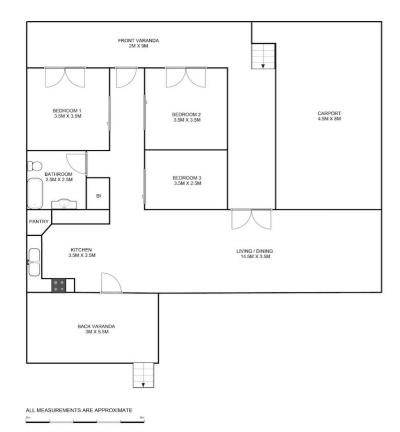

Here you can take that clean country air into your lungs on your allotment of over one half of an acre. Here you can literally grow vegetables and fruit trees, raise some chickens or gift your family and furry friends plenty of space to play.

Options are endless with the massive powered shed out back. The structure provides plenty of workshop space, room for the machinery, bikes and/or yard equipment. The large full length carports provide shelter for caravans, boats or the motorhome. The laundry space is also inclusive. Rear lane access is available if required.

A step back in time is offered with this humble Federation home. Its large enough to accommodate