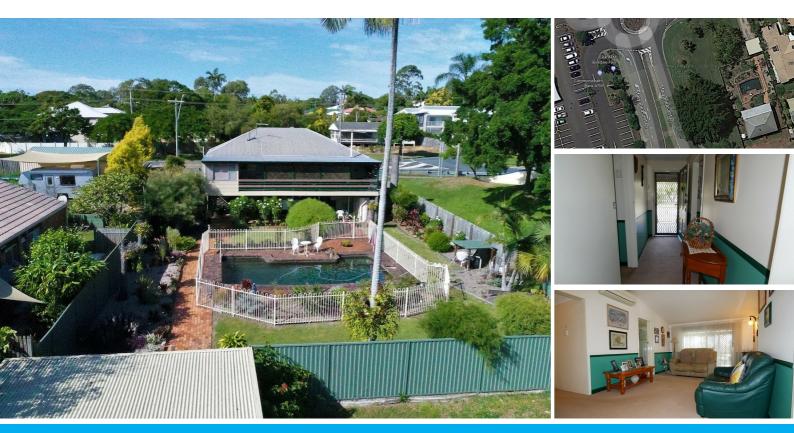

### LOCATION! LOCATION! LARGE LAND 887 M2 MDR

Great development potential or family home. Park and enter the property in Dorsal Drive, Birkdale.

Great for Development, Family home, Investment, Dual living income, or Home business. First time on the market in years and years, it's a rare property in a location that's a "one off", once sold, it's gone. Don't miss your chance, get ready and be at the auction!

Upstairs: 2 Bedrooms, plus Sleepout, lounge, dining, kitchen and main bathroom, 2 verandas at front and large one at back of house over looking in-ground pool and gardens.

Downstairs: 1 Bedroom, Bathroom with spa bath, open plan lounge and kitchenette. Undercover all weather outdoor area, Laundry. Separate Entry. 2 x Water Tanks 3,000 & 5,000 ltrs.

Wide driveway 3.5 mtrs with double carport, wide access to property for caravan/boat etc. Private easy to maintain established gardens. Fully Fenced.

Parkland next door and across the road to Shopping Centre, restaurants, cafe's, specialist shops, medical etc. Close to schools and colleges, Redlands College, St Mary MacKillop, Birkdale State School 295m away, Wellington Point State High School 1.1 km away. Buses, Trains, Sporting Club and much more, all so close, great location.